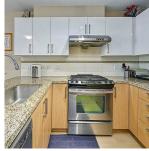

## 307 6800 Eckersley Road, Richmond

\$799,000

Beautiful "Saffron on the Park" by award winning Ledingham McAllister-BC quality builder over 100 years. Rare huge 3 bedrooms+den low rise, low density living. 2 Master bedrooms each with walk-in-closets & spa like baths. Private setting with gorgeous park & mountain views in every room. Gourmet kitchen, granite counter top, SS appliances, gas stove, electric fireplace, generous size balcony. Spacious dining area. Seller paid extra for locker & bathroom upgrades. Living & dining area updated with modern wide plank laminated floors. Great amenities, gym, gardens, party room. Walk to schools, shops & Canada line, yet nested in private settings. Includes 1 parking, & extra parking available for rent by strata at \$60/ month. Easy to show.