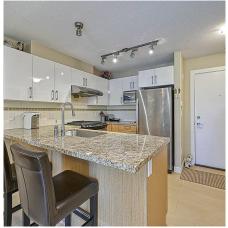

## 307 6800 Eckersley Road, Richmond

\$799,000

Beautiful "Saffron on the Park" by award winning Ledingham McAllister-BC quality builder over 100 years. Rare huge 3 bedrooms+den low rise, low density living. 2 Master bedrooms each with walk-in-closets & spa like baths. Private setting with gorgeous park & mountain views in every room. Gourmet kitchen, granite counter top, SS appliances, gas stove, electric fireplace, generous size balcony. Spacious dining area. Seller paid extra for locker & bathroom upgrades. Living & dining area updated with modern wide plank laminated floors. Great amenities, gym, gardens, party room. Walk to schools, shops & Canada line, yet nested in private settings. Includes 1 parking, & extra parking available for rent by strata at \$60/ month. Easy to show.