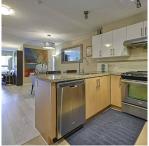

## 307 6800 Eckersley Road, Richmond

\$799,000

Beautiful "Saffron on the Park" by award winning Ledingham McAllister-BC quality builder over 100 years. Rare huge 3 bedrooms+den low rise, low density living. 2 Master bedrooms each with walk-in-closets & spa like baths. Private setting with gorgeous park & mountain views in every room. Gourmet kitchen, granite counter top, SS appliances, gas stove, electric fireplace, generous size balcony. Spacious dining area. Seller paid extra for locker & bathroom upgrades. Living & dining area updated with modern wide plank laminated floors. Great amenities, gym, gardens, party room. Walk to schools, shops & Canada line, yet nested in private settings. Includes 1 parking, & extra parking available for rent by strata at \$60/ month. Easy to show.