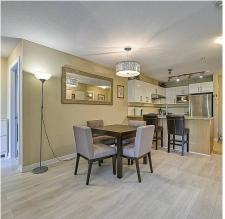

## 307 6800 Eckersley Road, Richmond

\$799,000

Beautiful "Saffron on the Park" by award winning Ledingham McAllister-BC quality builder over 100 years. Rare huge 3 bedrooms+den low rise, low density living. 2 Master bedrooms each with walk-in-closets & spa like baths. Private setting with gorgeous park & mountain views in every room. Gourmet kitchen, granite counter top, SS appliances, gas stove, electric fireplace, generous size balcony. Spacious dining area. Seller paid extra for locker & bathroom upgrades. Living & dining area updated with modern wide plank laminated floors. Great amenities, gym, gardens, party room. Walk to schools, shops & Canada line, yet nested in private settings. Includes 1 parking, & extra parking available for rent by strata at \$60/ month. Easy to show.