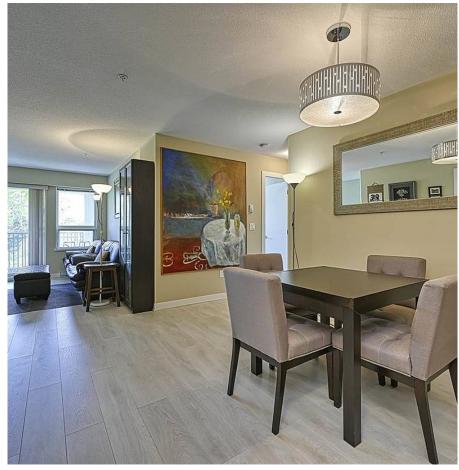

## 307 6800 Eckersley Road, Richmond

\$799,000

Beautiful "Saffron on the Park" by award winning Ledingham McAllister-BC quality builder over 100 years. Rare huge 3 bedrooms+den low rise, low density living. 2 Master bedrooms each with walk-in-closets & spa like baths. Private setting with gorgeous park & mountain views in every room. Gourmet kitchen, granite counter top, SS appliances, gas stove, electric fireplace, generous size balcony. Spacious dining area. Seller paid extra for locker & bathroom upgrades. Living & dining area updated with modern wide plank laminated floors. Great amenities, gym, gardens, party room. Walk to schools, shops & Canada line, yet nested in private settings. Includes 1 parking, & extra parking available for rent by strata at \$60/ month. Easy to show.