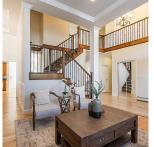

## 18160 60a Avenue, Surrey

\$1,749,900

Fantastic, move-in ready, 3 story home with bright walk out basement on huge 8800sqft lot in quiet cul-de-sac in well established neighbourhood. 5 bedrooms (2 masters) and a large den upstairs. 3 bedroom 2 bathroom suite downstairs updated with a wonderful kitchen-perfect for in-laws. This lovely 2 family home is everything you are looking for. Freshly painted throughout the entire home, all hardwood floors refinished, newer stainless steel appliances, coffered ceilings and crown molding throughout. Large deck off the kitchen overlooks a spacious yard with a multitude of fruit trees and flowers, perfect for the avid gardener. Detached single garage and an RV length driveway off the back lane.