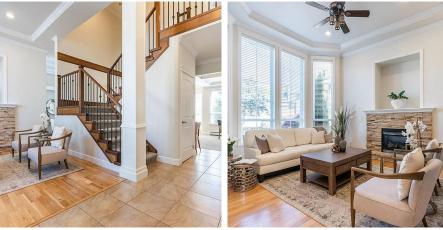

## 18160 60a Avenue, Surrey

\$1,749,900

Fantastic, move-in ready, 3 story home with bright walk out basement on huge 8800sqft lot in quiet cul-de-sac in well established neighbourhood. 5 bedrooms (2 masters) and a large den upstairs. 3 bedroom 2 bathroom suite downstairs updated with a wonderful kitchen-perfect for in-laws. This lovely 2 family home is everything you are looking for. Freshly painted throughout the entire home, all hardwood floors refinished, newer stainless steel appliances, coffered ceilings and crown molding throughout. Large deck off the kitchen overlooks a spacious yard with a multitude of fruit trees and flowers, perfect for the avid gardener. Detached single garage and an RV length driveway off the back lane.