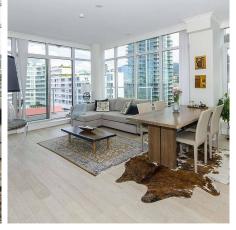

## 911 175 Victory Ship Way, North Vancouver

\$1,200,000

One of the rear opportunities to own this subpenthouse unit with Ocean, Downtown, and Stanley Park View in the famous Cascade at the Pier developed by Pinnacle International. The unit comes with Central A/C, 9 ft ceilings, German appliances, exquisite wood flooring, granite countertops & Italian Scavolini kitchen cabinets. You will also have access to the amenities of the five star Pinnacle Hotel to include lap pool, steam room, sauna, gym & more. Walking distance to Seabus gives you easy access to Downtown and connection to Skytrains, First showings Jun 12 & 13, Sat & Sun 2-4pm, by appointment only.

## **FEATURES**

Year Built: 2018

Views: OCEAN AND MOUNTAIN

Listed By: Ohmproperty