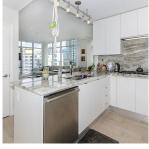

## 911 175 Victory Ship Way, North Vancouver

\$1,200,000

One of the rear opportunities to own this subpenthouse unit with Ocean, Downtown, and Stanley Park View in the famous Cascade at the Pier developed by Pinnacle International. The unit comes with Central A/C, 9 ft ceilings, German appliances, exquisite wood flooring, granite countertops & Italian Scavolini kitchen cabinets. You will also have access to the amenities of the five star Pinnacle Hotel to include lap pool, steam room, sauna, gym & more. Walking distance to Seabus gives you easy access to Downtown and connection to Skytrains, First showings Jun 12 & 13, Sat & Sun 2-4pm, by appointment only.