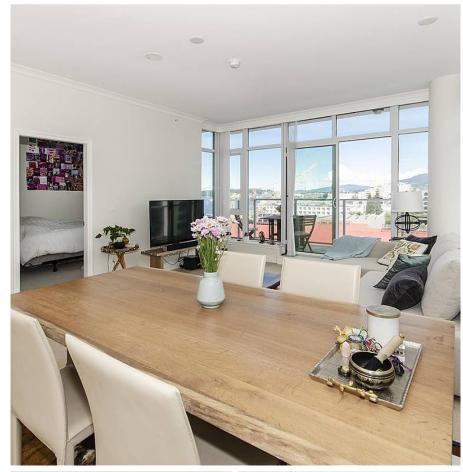

## 911 175 Victory Ship Way, North Vancouver

\$1,200,000

One of the rear opportunities to own this subpenthouse unit with Ocean, Downtown, and Stanley Park View in the famous Cascade at the Pier developed by Pinnacle International. The unit comes with Central A/C, 9 ft ceilings, German appliances, exquisite wood flooring, granite countertops & Italian Scavolini kitchen cabinets. You will also have access to the amenities of the five star Pinnacle Hotel to include lap pool, steam room, sauna, gym & more. Walking distance to Seabus gives you easy access to Downtown and connection to Skytrains, First showings Jun 12 & 13, Sat & Sun 2-4pm, by appointment only.

## **FEATURES**

Year Built: 2018

Views: OCEAN AND MOUNTAIN

Listed By: Ohmproperty