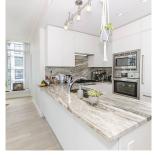

## 911 175 Victory Ship Way, North Vancouver

\$1,200,000

One of the rear opportunities to own this subpenthouse unit with Ocean, Downtown, and Stanley Park View in the famous Cascade at the Pier developed by Pinnacle International. The unit comes with Central A/C, 9 ft ceilings, German appliances, exquisite wood flooring, granite countertops & Italian Scavolini kitchen cabinets. You will also have access to the amenities of the five star Pinnacle Hotel to include lap pool, steam room, sauna, gym & more. Walking distance to Seabus gives you easy access to Downtown and connection to Skytrains, First showings Jun 12 & 13, Sat & Sun 2-4pm, by appointment only.