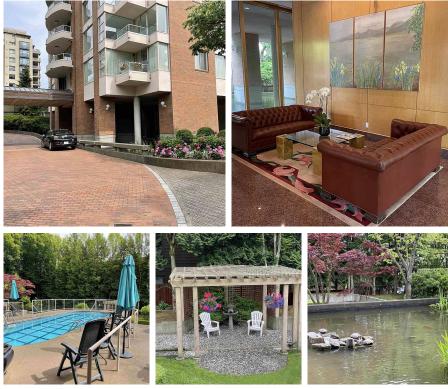

## 301 2350 W 39th Avenue, Vancouver

\$1,380,000

Prestigious St. Mortiz designed by renowned architect James Cheng. Quiet central Kerrisdale close to shops, transit, banks and restaurants. Bright corner suite. Spacious living and dining rooms for house sized furniture facing serene garden. Generous master suite with walk-in closet and ensuite with double sinks. Newly renovated with engineering hardwood floor, deluxe appliances including Thermador oven & microwave, Maytag washer and dryer, new curtain, bathroom shower doors, mirrors, light fixtures, hot water tank etc. Enjoy outdoor pool, fish pond and matured landscape. 2 parkings + locker.