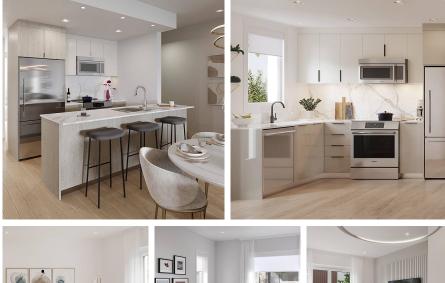

## 133 2250 E 1st Avenue, Vancouver

\$1,099,900

Templeton feels like single family living just off Commercial Drive. This unique 3 bedroom Passive House condo by Dimex's is tucked in the iconic Vancouver neighborhood. With endless shopping, eateries, endless community parks within walking distance with transit connection to UBC / Downtown make this an unparalleled community. This Passive Home construction offers 90% savings in heating costs while providing the healthiest breathing environment for families. Chef appointed kitchens feature s/s Fisher & Paykel fridge & Bosch appliance package w/ Quartz countertops and backsplash. This home includes a rare lock off suite, offering families and investors the flexibility of a mortgage helper secondary suite. Additional upgrades inc. roughedin AC & EV equipped parking.