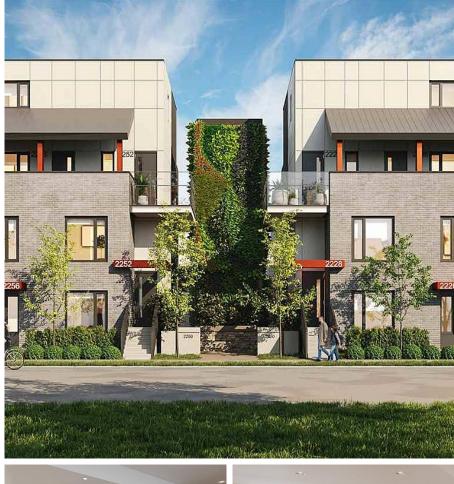

## 133 2250 E 1st Avenue, Vancouver

\$1,099,900

Templeton feels like single family living just off Commercial Drive. This unique 3 bedroom Passive House condo by Dimex's is tucked in the iconic Vancouver neighborhood. With endless shopping, eateries, endless community parks within walking distance with transit connection to UBC / Downtown make this an unparalleled community. This Passive Home construction offers 90% savings in heating costs while providing the healthiest breathing environment for families. Chef appointed kitchens feature s/s Fisher & Paykel fridge & Bosch appliance package w/ Quartz countertops and backsplash. This home includes a rare lock off suite, offering families and investors the flexibility of a mortgage helper secondary suite. Additional upgrades inc. roughedin AC & EV equipped parking.