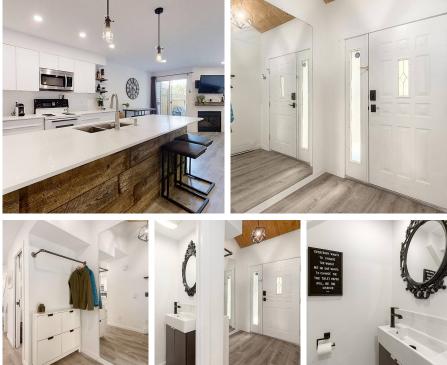

## 67 40200 Government Road, Squamish

\$765,000

Thoughtfully redesigned 2 bedroom townhome on the quiet end of Viking Ridge with room to live your Squamish lifestyle. Open concept layout on the main floor and extensively modernized throughout. A completely remodeled kitchen maximizes your space with an added pantry and large island, perfect for everyday living or gathering with friends. Upstairs, enjoy your spacious master bedroom with walk-in closet, updated bathroom, and guest bedroom with a peek-a-boo view of The Chief. Smart home integration gives you control of everything from ambience to security. Plenty of extra storage space in the single car garage. Step out onto the newly extended patio, backing onto greenspace with a mountain view. Central location close to schools, shops, and trails! Contact your agent for a private showing.