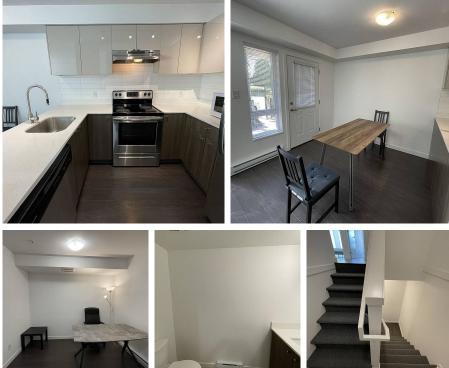

## 107 10688 140 Street, Surrey

\$628,900

Facing to 140th Street with School and Parks view. Independent entrance 2 levels townhome Large w/ 2 bedrm & 1 office plus 2.5 large bathrm in Downtown Surrey, is perfect for growing family or investor. No rental restriction! Ready to move in! The large floor plan (1280sqft) w/ no waste space, Open kitchen, large living room. and extra storage rooms in side the unit and in underground locker. Parking Stall Underground #45 & Rear Above Ground #8 and Locker is #63. Short walking distance to schools, and transit, parks & skytrain. Few minutes driving to Surrey Central, SFU, KPU, library, lots of restaurants, highway, new future skytrain station. The building is equipped with an indoor lounge, bike locker room and outdoor basketball court. Showing by appointments only.