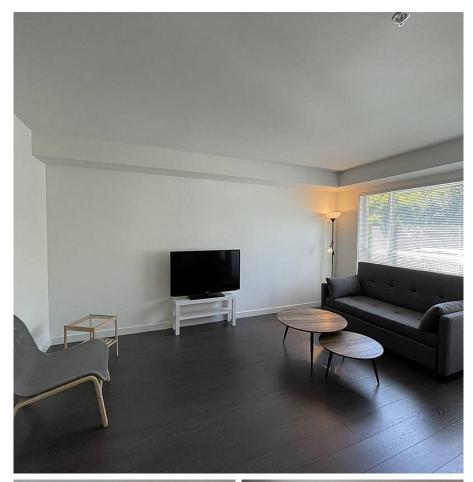

## 107 10688 140 Street, Surrey

\$628,900

Facing to 140th Street with School and Parks view. Independent entrance 2 levels townhome Large w/ 2 bedrm & 1 office plus 2.5 large bathrm in Downtown Surrey, is perfect for growing family or investor. No rental restriction! Ready to move in! The large floor plan (1280sqft) w/ no waste space, Open kitchen, large living room. and extra storage rooms in side the unit and in underground locker. Parking Stall Underground #45 & Rear Above Ground #8 and Locker is #63. Short walking distance to schools, and transit, parks & skytrain. Few minutes driving to Surrey Central, SFU, KPU, library, lots of restaurants, highway, new future skytrain station. The building is equipped with an indoor lounge, bike locker room and outdoor basketball court. Showing by appointments only.