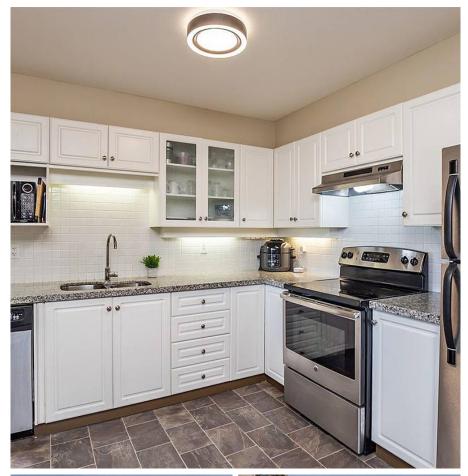

## 410 33731 Marshall Road, Abbotsford

\$352,500

Welcome to Stephanie Place! This two bedroom two bath corner unit is on the top floor. Enjoy south-facing mountain views from your spacious living room and master bedroom. A large walk-in closet leads you to the ensuite bathroom. Freshly painted walls and trim, stainless steel appliances, large windows, engineered hardwood flooring, granite countertops, central location, easy access to Hwy 1, walking distance to amenities. 19+ building, no rentals & no pets, second parking spot available for \$20 per month. Strata fee includes hot water and gas! Click the virtual tour link to walk through in 3D!