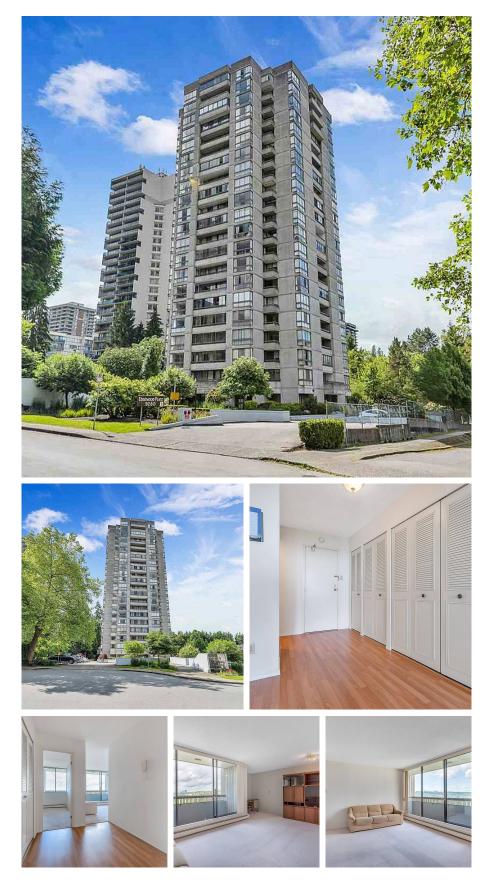

## 1704 9280 Salish Court, Burnaby

\$399,000

GOREGOUS CITY & MOUNTAIN VIEWS. WELCOME HOME TO UNIT #1704 AT EDGEWOOD PLACE. Centrally located in the LOUGHEED MALL AREA. One of the larger one bedroom, one bathroom floor plans at 787 sq ft. Open concept living and dining room. Lots of storage and a good sized balcony with fantastic WEST VIEWS! Very well managed building with outdoor pool, sauna, party room and on-site caretaker. Walking distance to Skytrain, transit, Lougheed Mall and shopping. Maintenance fee includes heat and hot water. No rentals or pets allowed. Comes with one parking and storage locker. Book your private showing today!

## **KEY INFORMATION**

MLS® R2591371 Residential Attached Sullivan Heights 1 Bedroom 1 Bathroom 787 SF \$305.46 Maintenance Fees

## FEATURES

Year Built: 1976 Listed By: RE/MAX All Points Realty