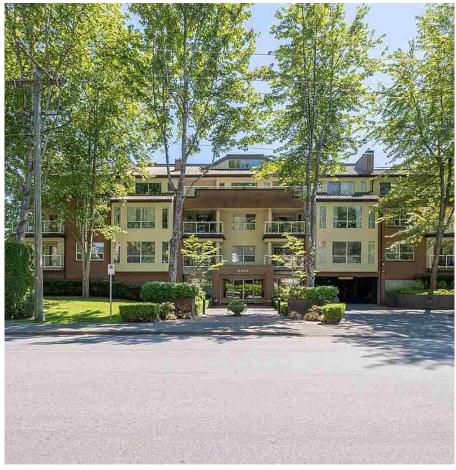

## 113 8300 Bennett Road, Richmond

\$548,500

VERY LARGE, BRIGHT, 1BDRM+DEN/ OFFICE, WITH 100SQ FT BALCONY FACING QUIET STREET, WITH BEAUTIFUL LOOK-OUT TO TREES AND BOULEVARD PEAK-A-BOO MOUNTAIN VIEW. MASTER BEDROOM WITH BALCONY WALK-OUT IS HUGE AND CAN ACCOMMODATE CALIFORNIA KING WITH SIDE BY SIDE CLOSETS LEADING TO EN-SUITE BTHRM.SEMI-OPEN DESIGN WITH GREAT LAYOUT FOR LVGRM AND WELL DEFINED DINING NG AREA.BUILDING LOVINGLY MAINTAINED, PRIDE OF OWNERSHIP EVIDENT WITH GORGEOUS FLOWER GARDENS, CROPPED LAWNS/COMMON AREAS SPOTLESSLY TAKEN CARE OF. BUILDING IS A COMMUNITY, NO RENTALS WITH OWNERS WHO TAKE PRIDE IN THEIR HOMES AND PROPERTY. CLOSE TO PARKS, RECREATION, PUBLIC LIBRARY, REST AURANTS, SHOPPING, TRANSPORTATION, TH EATRES.GREAT VALUE AT THIS PRICE!.CALL FOR PRIVATE SHOWING.