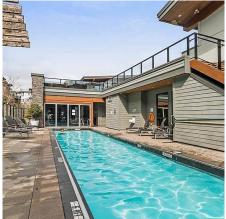

## 322 6628 120 Street, Surrey

\$524,900

Luxury living at an affordable price. This contemporary 2 bdrm/2 bath unit is on the desirable quiet side, facing a soothing skyline mountain view & a meticulously landscaped courtyard below. The unit has a fabulous open space layout featuring a vaulted ceiling in the living room area, electric fireplace, granite counter & great kitchen storage. Recent upgrades; new flooring, new light fixtures and paint. This complex also offers a spa inspired clubhouse which includes: swimming pool, hot tub, sauna, steam room, gym, yoga studio, lounge & billiard room. Don't miss this GORGEOUS Georgie Award Winning development by Adera.