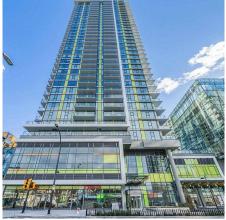

## 3205 7358 Edmonds Street, Burnaby

\$838,000

LUXTURY living with Panoramic Views. Cressy Kitchen features gas range cooktop, chef's wall oven, integrated dishwasher, and two independent fridge/freezers, extra built-in storage/pantry space, cabinet lighting! Breathtaking Mountain and River Views. A/C, EV parking, LED lights in all bathrooms, floor to ceiling windows allowing tons of natural light in every room. Centrally located, steps to restaurants, parks, Edmonds Community Centre, Burnaby Public Library, Edmonds Skytrain station. Amenities include basketball court, squash court, full equipment gym, party lounge, steam/sauna, outdoor theatre, and much more. Book your showing today!

Stunning 2 bed, 2 bath CORNER unit offers

MLS® R2591711

Residential Attached

Edmonds

2 Bedrooms

2 Bathrooms

846 SF

\$422.00 Maintenance Fees