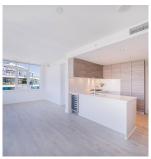

## 3205 7358 Edmonds Street, Burnaby

\$838,000

LUXTURY living with Panoramic Views. Cressy Kitchen features gas range cooktop, chef's wall oven, integrated dishwasher, and two independent fridge/freezers, extra built-in storage/pantry space, cabinet lighting! Breathtaking Mountain and River Views. A/C, EV parking, LED lights in all bathrooms, floor to ceiling windows allowing tons of natural light in every room. Centrally located, steps to restaurants, parks, Edmonds Community Centre, Burnaby Public Library, Edmonds Skytrain station. Amenities include basketball court, squash court, full equipment gym, party lounge, steam/sauna, outdoor theatre, and much more. Book your showing today!