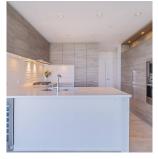

## 3205 7358 Edmonds Street, Burnaby

\$838,000

LUXTURY living with Panoramic Views. Cressy Kitchen features gas range cooktop, chef's wall oven, integrated dishwasher, and two independent fridge/freezers, extra built-in storage/pantry space, cabinet lighting! Breathtaking Mountain and River Views. A/C, EV parking, LED lights in all bathrooms, floor to ceiling windows allowing tons of natural light in every room. Centrally located, steps to restaurants, parks, Edmonds Community Centre, Burnaby Public Library, Edmonds Skytrain station. Amenities include basketball court, squash court, full equipment gym, party lounge, steam/sauna, outdoor theatre, and much more. Book your showing today!