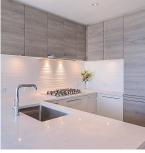

## 3205 7358 Edmonds Street, Burnaby

\$838,000

LUXTURY living with Panoramic Views. Cressy Kitchen features gas range cooktop, chef's wall oven, integrated dishwasher, and two independent fridge/freezers, extra built-in storage/pantry space, cabinet lighting! Breathtaking Mountain and River Views. A/C, EV parking, LED lights in all bathrooms, floor to ceiling windows allowing tons of natural light in every room. Centrally located, steps to restaurants, parks, Edmonds Community Centre, Burnaby Public Library, Edmonds Skytrain station. Amenities include basketball court, squash court, full equipment gym, party lounge, steam/sauna, outdoor theatre, and much more. Book your showing today!