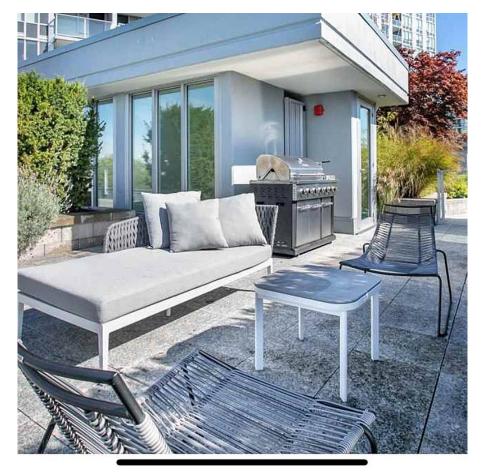

## 311 7468 Lansdowne Road, Richmond

\$980,000

Rarely available townhome at Cadence! Built by Cressy, this luxury, upscale 1231 sqft. townhouse offers two bedrooms plus den with a private rooftop terrace. Main level features a goument kitchen with Fuller 5 burner gas cooktop and conventional wall oven, stunning marble backsplash & Chef's wall which offer s a great flow to your cook space. Upstairs offers a master room with walk-through closet to the 3 piece ensuite, 2nd bedroom and full bath. The top is an ultra spacious roof top deck with gas fireplace. You could enjoy the amazing mountain and water views from here while entertaining with family and friends. Unit includes AC, HRV, Merv 13 air filtration, Kinetico water filter, storage locker and 3 parking. A great neighborhood to live, play and enjoy! OH: Sat 2-4 Sun1-3