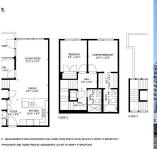

## 311 7468 Lansdowne Road, Richmond

\$980,000

Rarely available townhome at Cadence! Built by Cressy, this luxury, upscale 1231 sqft. townhouse offers two bedrooms plus den with a private rooftop terrace. Main level features a goument kitchen with Fuller 5 burner gas cooktop and conventional wall oven, stunning marble backsplash & Chef's wall which offer s a great flow to your cook space. Upstairs offers a master room with walk-through closet to the 3 piece ensuite, 2nd bedroom and full bath. The top is an ultra spacious roof top deck with gas fireplace. You could enjoy the amazing mountain and water views from here while entertaining with family and friends. Unit includes AC, HRV, Merv 13 air filtration, Kinetico water filter, storage locker and 3 parking. A great neighborhood to live, play and enjoy! OH: Sat 2-4 Sun1-3

## **KEY INFORMATION**

MLS® R2591713

Residential Attached

Brighouse

2 Bedrooms

3 Bathrooms

1,231 SF