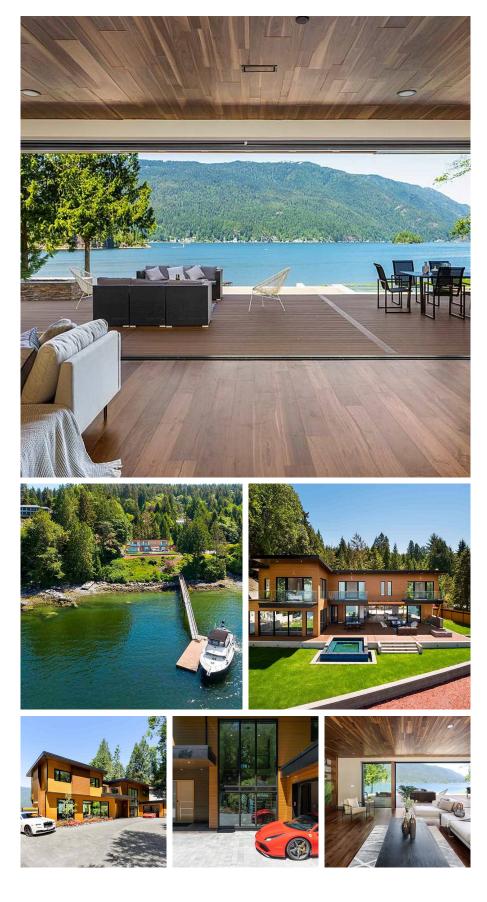

## 3350 Watson Road, Belcarra

\$7,700,000

West Coast Waterfront Masterpiece. Designed by award-winning Bradbury Architecture, this stunning modern contemporary luxury residence sits on a private tranquil site with a 100ft of low bank waterfront, a Private Dock with deep water moorage, and spectacular BC coastal views. Designed with the Oceanview in mind the home offers seamless indoor/outdoor living with a wall of Eurovision sliding doors and floor to ceiling windows showcasing the stunning panoramic ocean views from every room. Built to Step Code 3 standards, this highly efficient home features highefficiency boilers and 7 zones radiant in-floor heating. This true resort-like setting offers tranquility, serene beauty, and nature, your perfect oceanfront escape. Only 10mins by boat to Deep Cove and 40 minutes to Vancouver.

## **KEY INFORMATION**

MLS® R2591961 Residential Detached Belcarra 4 Bedrooms 5 Bathrooms 4,590 SF 20,810 SF Lot

## FEATURES

Year Built: 2020 Views: GORGEOUS OCEAN & MOUNTAIN VIEW Listed By: YVR International Realty