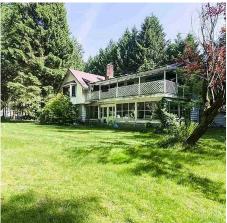

## 870 Elveden Row, West Vancouver

\$5,000,000

Hidden GEM in British Property. A lovely oasis and a zen retreat nestled in the city! Absolutely magnificent and romantic lakefront property with 17800 SF of fully usable flat land and more. Private & serene setting with ducks gliding in the lake bordered by majestic trees & greenery & providing a fantastic private play ground for relaxation, picnics, swimming & occasionally even skating if the lake is iced over. Good to hold or develop your dram house in the future, do not miss!

## **KEY INFORMATION**

MLS® R2591966

Residential Detached

**British Properties** 

3 Bedrooms

2 Bathrooms

2,690 SF

17,800 SF Lot

## **FEATURES**

Year Built: 1963

Views: LAKESIDE

Listed By: Pacific Evergreen Realty Ltd.