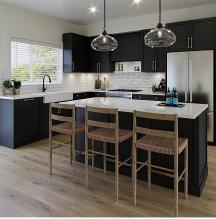

#### LIVEWELL. Proudly built by GATEHOUSE

Developments is an exclusive collection of thoughtfully designed craftsman townhomes with MODERN FARMHOUSE inspired interiors located in the heart of Silver Valley, one of Maple Ridge's most coveted neighborhoods. These unparalleled 3 and 4 bedroom homes feature an open layout, large kitchen w/KitchenAid SS appliances incl gas range, O/S windows, side x side garages, high efficiency furnace & optional A/C. Finishes incl. laminate hardwood floors, shaker cabinets & quartz counters, spacious master & spa inspired ensuite plus many more custom touches throughout! Set in a serene location, yet just minutes to the West Coast Express, top rated schools, shops, restaurants, recreation & more!