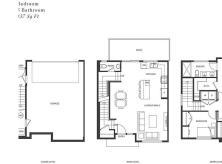

#### **KEY INFORMATION**

MLS® R2591913 Residential Attached Silver Valley 3 Bedrooms 3 Bathrooms 1,437 SF