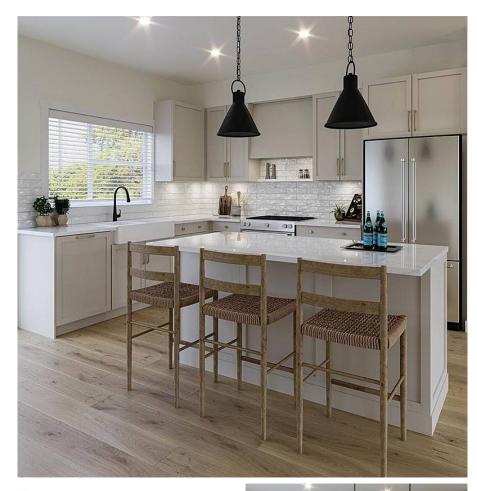

#### LIVEWELL. Proudly built by GATEHOUSE

Developments is an exclusive collection of thoughtfully designed craftsman townhomes with MODERN FARMHOUSE inspired interiors located in the heart of Silver Valley, one of Maple Ridge's most coveted neighborhoods. These unparalleled 3 and 4 bedroom homes feature an open layout, large kitchen w/KitchenAid SS appliances incl gas range, O/S windows, side x side garages, high efficiency furnace & optional A/C. Finishes incl. laminate hardwood floors, shaker cabinets & quartz counters, spacious master & spa inspired ensuite plus many more custom touches throughout! Set in a serene location, yet just minutes to the West Coast Express, top rated schools, shops, restaurants, recreation & more!