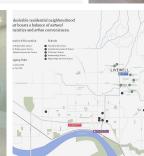

#### LIVEWELL. Proudly built by GATEHOUSE

Developments is an exclusive collection of thoughtfully designed craftsman townhomes with MODERN FARMHOUSE inspired interiors located in the heart of Silver Valley, one of Maple Ridge's most coveted neighborhoods. These unparalleled 3 and 4 bedroom homes feature an open layout, large kitchen w/KitchenAid SS appliances incl gas range, O/S windows, side x side garages, high efficiency furnace & optional A/C. Finishes incl. laminate hardwood floors, shaker cabinets & quartz counters, spacious master & spa inspired ensuite plus many more custom touches throughout! Set in a serene location, yet just minutes to the West Coast Express, top rated schools, shops, restaurants, recreation & more!