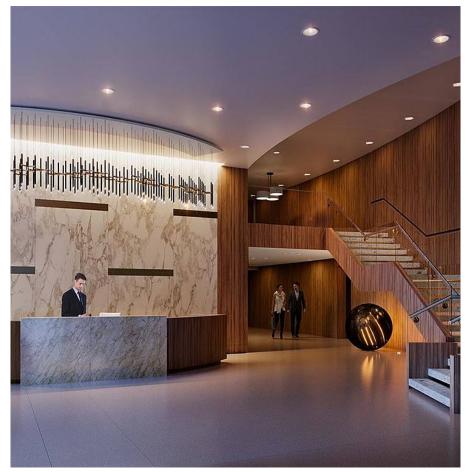

## Th101 1601 Quebec Street, Vancouver

\$3,935,900

TESORO - A landmark building in a prime waterfront location at the crest of False Creek. A sculptural tower standing 17 storeys, designed to maximize Vancouver's iconic city, water and mountain views, forever unobstructed. Custom kitchens crafted exclusively for TESORO by Poliform in Italy featuring top-of-the-line Gaggenau integrated appliances and marble backsplash and island fronts. Bathrooms feature floating Poliform vanities and large format marble wrapping from floors to walls. Contemporary, Poliform closets throughout. Savant home automation system. Luxurious amenities include a European-inspired spa with hot and cold plunge pools, steam room and sauna as well as a fireside lobby lounge, social lounge and terrace. By Concert, an award-winning developer of 12,000+ homes since 1989.