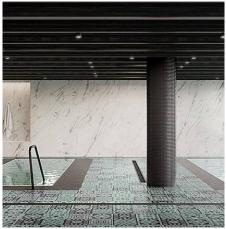

## Th101 1601 Quebec Street, Vancouver

\$3,935,900

TESORO - A landmark building in a prime waterfront location at the crest of False Creek. A sculptural tower standing 17 storeys, designed to maximize Vancouver's iconic city, water and mountain views, forever unobstructed. Custom kitchens crafted exclusively for TESORO by Poliform in Italy featuring top-of-the-line Gaggenau integrated appliances and marble backsplash and island fronts. Bathrooms feature floating Poliform vanities and large format marble wrapping from floors to walls. Contemporary, Poliform closets throughout. Savant home automation system. Luxurious amenities include a European-inspired spa with hot and cold plunge pools, steam room and sauna as well as a fireside lobby lounge, social lounge and terrace. By Concert, an award-winning developer of 12,000+ homes since 1989.