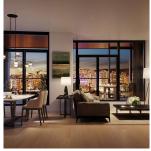

## Th101 1601 Quebec Street, Vancouver

\$3,935,900

TESORO - A landmark building in a prime waterfront location at the crest of False Creek. A sculptural tower standing 17 storeys, designed to maximize Vancouver's iconic city, water and mountain views, forever unobstructed. Custom kitchens crafted exclusively for TESORO by Poliform in Italy featuring top-of-the-line Gaggenau integrated appliances and marble backsplash and island fronts. Bathrooms feature floating Poliform vanities and large format marble wrapping from floors to walls. Contemporary, Poliform closets throughout. Savant home automation system. Luxurious amenities include a European-inspired spa with hot and cold plunge pools, steam room and sauna as well as a fireside lobby lounge, social lounge and terrace. By Concert, an award-winning developer of 12,000+ homes since 1989.