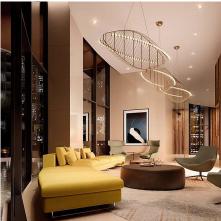

## Th101 1601 Quebec Street, Vancouver

\$3,935,900

TESORO - A landmark building in a prime waterfront location at the crest of False Creek. A sculptural tower standing 17 storeys, designed to maximize Vancouver's iconic city, water and mountain views, forever unobstructed. Custom kitchens crafted exclusively for TESORO by Poliform in Italy featuring top-of-the-line Gaggenau integrated appliances and marble backsplash and island fronts. Bathrooms feature floating Poliform vanities and large format marble wrapping from floors to walls. Contemporary, Poliform closets throughout. Savant home automation system. Luxurious amenities include a European-inspired spa with hot and cold plunge pools, steam room and sauna as well as a fireside lobby lounge, social lounge and terrace. By Concert, an award-winning developer of 12,000+ homes since 1989.