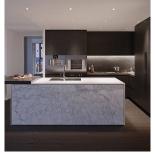

## Th101 1601 Quebec Street, Vancouver

\$3,935,900

TESORO - A landmark building in a prime waterfront location at the crest of False Creek. A sculptural tower standing 17 storeys, designed to maximize Vancouver's iconic city, water and mountain views, forever unobstructed. Custom kitchens crafted exclusively for TESORO by Poliform in Italy featuring top-of-the-line Gaggenau integrated appliances and marble backsplash and island fronts. Bathrooms feature floating Poliform vanities and large format marble wrapping from floors to walls. Contemporary, Poliform closets throughout. Savant home automation system. Luxurious amenities include a European-inspired spa with hot and cold plunge pools, steam room and sauna as well as a fireside lobby lounge, social lounge and terrace. By Concert, an award-winning developer of 12,000+ homes since 1989.