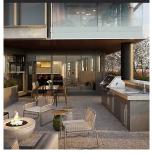

## Th101 1601 Quebec Street, Vancouver

\$3,935,900

TESORO - A landmark building in a prime waterfront location at the crest of False Creek. A sculptural tower standing 17 storeys, designed to maximize Vancouver's iconic city, water and mountain views, forever unobstructed. Custom kitchens crafted exclusively for TESORO by Poliform in Italy featuring top-of-the-line Gaggenau integrated appliances and marble backsplash and island fronts. Bathrooms feature floating Poliform vanities and large format marble wrapping from floors to walls. Contemporary, Poliform closets throughout. Savant home automation system. Luxurious amenities include a European-inspired spa with hot and cold plunge pools, steam room and sauna as well as a fireside lobby lounge, social lounge and terrace. By Concert, an award-winning developer of 12,000+ homes since 1989.