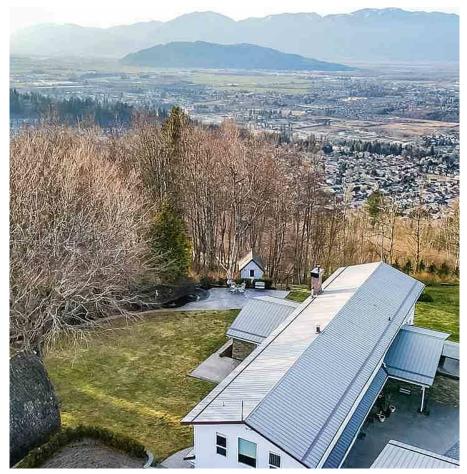

## 46840 Thornton Road, Chilliwack

\$2,399,000

SPECTACULAR NON ALR 11.76 acre property with PANORAMIC VIEWS of Chilliwack and the surrounding area. PRIVATE gated access, a 4647 sq ft executive home, 3 bay GARAGE that will fit your RV, 4 stall BARN and a dog run included. Greenhouse, large garden area with numerous fruit trees can be your Garden of Eden. Next door is an ecological reserve for added privacy. The home has an expansive living room with a featured brick fireplace, chef's kitchen has been professionally updated and has a large walk-in pantry. Master bedroom suite with views to make anyone ready to start the day! Two MASSIVE games/craft rooms make for great entertaining! very good source of well water, together with a cistern float system and UV filter. Propane back up 20kw generator which provides power to all buildings.