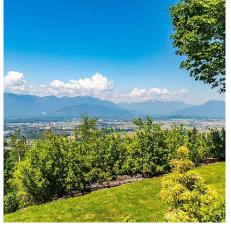

## 46840 Thornton Road, Chilliwack

\$2,399,000

SPECTACULAR NON ALR 11.76 acre property with PANORAMIC VIEWS of Chilliwack and the surrounding area. PRIVATE gated access, a 4647 sq ft executive home, 3 bay GARAGE that will fit your RV, 4 stall BARN and a dog run included. Greenhouse, large garden area with numerous fruit trees can be your Garden of Eden. Next door is an ecological reserve for added privacy. The home has an expansive living room with a featured brick fireplace, chef's kitchen has been professionally updated and has a large walk-in pantry. Master bedroom suite with views to make anyone ready to start the day! Two MASSIVE games/craft rooms make for great entertaining! very good source of well water, together with a cistern float system and UV filter. Propane back up 20kw generator which provides power to all buildings.