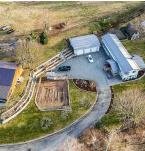

## 46840 Thornton Road, Chilliwack

\$2,399,000

SPECTACULAR NON ALR 11.76 acre property with PANORAMIC VIEWS of Chilliwack and the surrounding area. PRIVATE gated access, a 4647 sq ft executive home, 3 bay GARAGE that will fit your RV, 4 stall BARN and a dog run included. Greenhouse, large garden area with numerous fruit trees can be your Garden of Eden. Next door is an ecological reserve for added privacy. The home has an expansive living room with a featured brick fireplace, chef's kitchen has been professionally updated and has a large walk-in pantry. Master bedroom suite with views to make anyone ready to start the day! Two MASSIVE games/craft rooms make for great entertaining! very good source of well water, together with a cistern float system and UV filter. Propane back up 20kw generator which provides power to all buildings.