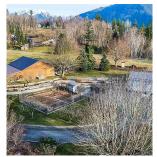

## 46840 Thornton Road, Chilliwack

\$2,399,000

SPECTACULAR NON ALR 11.76 acre property with PANORAMIC VIEWS of Chilliwack and the surrounding area. PRIVATE gated access, a 4647 sq ft executive home, 3 bay GARAGE that will fit your RV, 4 stall BARN and a dog run included. Greenhouse, large garden area with numerous fruit trees can be your Garden of Eden. Next door is an ecological reserve for added privacy. The home has an expansive living room with a featured brick fireplace, chef's kitchen has been professionally updated and has a large walk-in pantry. Master bedroom suite with views to make anyone ready to start the day! Two MASSIVE games/craft rooms make for great entertaining! very good source of well water, together with a cistern float system and UV filter. Propane back up 20kw generator which provides power to all buildings.