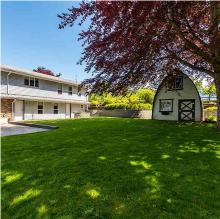

## 46840 Thornton Road, Chilliwack

\$2,399,000

SPECTACULAR NON ALR 11.76 acre property with PANORAMIC VIEWS of Chilliwack and the surrounding area. PRIVATE gated access, a 4647 sq ft executive home, 3 bay GARAGE that will fit your RV, 4 stall BARN and a dog run included. Greenhouse, large garden area with numerous fruit trees can be your Garden of Eden. Next door is an ecological reserve for added privacy. The home has an expansive living room with a featured brick fireplace, chef's kitchen has been professionally updated and has a large walk-in pantry. Master bedroom suite with views to make anyone ready to start the day! Two MASSIVE games/craft rooms make for great entertaining! very good source of well water, together with a cistern float system and UV filter. Propane back up 20kw generator which provides power to all buildings.