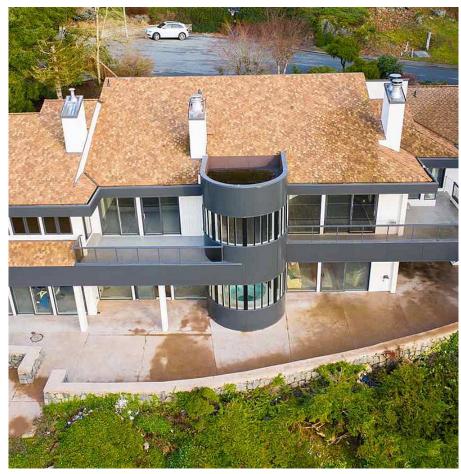

## 2683 Locarno Court, Abbotsford

\$1,829,000

Located in one of Abbotsford's most premier neighbourhoods, This magnificent 5,545 SqFt home sits on the top of Glenn Mountain on a 18,000 SqFt Lot, Capturing breathtaking panoramic views! Recently been updated with new laminate flooring, a gourmet style kitchen, a spice kitchen, quartz countertops, wet bar, fully renovated bathrooms and offers a unique open layout with spacious rooms with views, vaulted ceilings, and spiral staircase and a elevator. Fantastic home for entertaining. Indoor sauna, hot tub & updated swimming pool. Walk out to a south facing patio and balcony area and enjoy beautiful views of the valley and mountains from all angles.

## **KEY INFORMATION**

MLS® R2592318

Residential Detached

Abbotsford East

5 Bedrooms

4 Bathrooms

5,545 SF

18,000 SF Lot

## **FEATURES**

Year Built: 1982

Views: MOUNTAINS & VALLEY

Listed By: RE/MAX City Realty