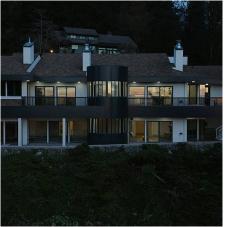

## 2683 Locarno Court, Abbotsford

\$1,829,000

Located in one of Abbotsford's most premier neighbourhoods, This magnificent 5,545 SqFt home sits on the top of Glenn Mountain on a 18,000 SqFt Lot, Capturing breathtaking panoramic views! Recently been updated with new laminate flooring, a gourmet style kitchen, a spice kitchen, quartz countertops, wet bar, fully renovated bathrooms and offers a unique open layout with spacious rooms with views, vaulted ceilings, and spiral staircase and a elevator. Fantastic home for entertaining. Indoor sauna, hot tub & updated swimming pool. Walk out to a south facing patio and balcony area and enjoy beautiful views of the valley and mountains from all angles.

## **KEY INFORMATION**

MLS® R2592318

Residential Detached

Abbotsford East

5 Bedrooms

4 Bathrooms

5,545 SF

18,000 SF Lot

## **FEATURES**

Year Built: 1982

Views: MOUNTAINS & VALLEY

Listed By: RE/MAX City Realty