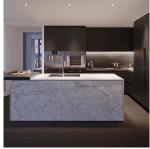

## 606 1601 Quebec Street, Vancouver

\$1,639,900

TESORO - A landmark building in a prime waterfront location at the crest of False Creek. A sculptural tower standing 17 storeys, designed to maximize Vancouver's iconic city, water and mountain views, forever unobstructed. Custom kitchens crafted exclusively for TESORO by Poliform in Italy featuring top-of-the-line Gaggenau integrated appliances and marble backsplash and island fronts. Bathrooms feature floating Poliform vanities and large format marble wrapping from floors to walls. Contemporary, Poliform closets throughout. Savant home automation system. Luxurious amenities include a European-inspired spa with hot and cold plunge pools, steam room and sauna as well as fireside lobby lounge, social lounge and terrace. By Concert, an award-winning developer of 12,000+ homes since 1989.