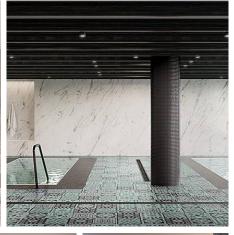

## 606 1601 Quebec Street, Vancouver

\$1,639,900

TESORO - A landmark building in a prime waterfront location at the crest of False Creek. A sculptural tower standing 17 storeys, designed to maximize Vancouver's iconic city, water and mountain views, forever unobstructed. Custom kitchens crafted exclusively for TESORO by Poliform in Italy featuring top-of-the-line Gaggenau integrated appliances and marble backsplash and island fronts. Bathrooms feature floating Poliform vanities and large format marble wrapping from floors to walls. Contemporary, Poliform closets throughout. Savant home automation system. Luxurious amenities include a European-inspired spa with hot and cold plunge pools, steam room and sauna as well as fireside lobby lounge, social lounge and terrace. By Concert, an award-winning developer of 12,000+ homes since 1989.