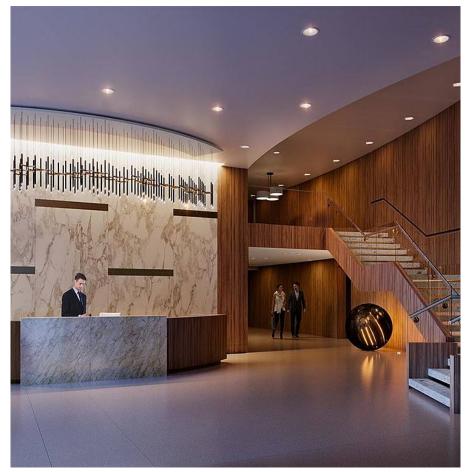

## 606 1601 Quebec Street, Vancouver

\$1,639,900

TESORO - A landmark building in a prime waterfront location at the crest of False Creek. A sculptural tower standing 17 storeys, designed to maximize Vancouver's iconic city, water and mountain views, forever unobstructed. Custom kitchens crafted exclusively for TESORO by Poliform in Italy featuring top-of-the-line Gaggenau integrated appliances and marble backsplash and island fronts. Bathrooms feature floating Poliform vanities and large format marble wrapping from floors to walls. Contemporary, Poliform closets throughout. Savant home automation system. Luxurious amenities include a European-inspired spa with hot and cold plunge pools, steam room and sauna as well as fireside lobby lounge, social lounge and terrace. By Concert, an award-winning developer of 12,000+ homes since 1989.