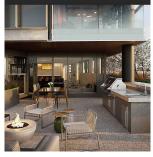

## 606 1601 Quebec Street, Vancouver

\$1,639,900

TESORO - A landmark building in a prime waterfront location at the crest of False Creek. A sculptural tower standing 17 storeys, designed to maximize Vancouver's iconic city, water and mountain views, forever unobstructed. Custom kitchens crafted exclusively for TESORO by Poliform in Italy featuring top-of-the-line Gaggenau integrated appliances and marble backsplash and island fronts. Bathrooms feature floating Poliform vanities and large format marble wrapping from floors to walls. Contemporary, Poliform closets throughout. Savant home automation system. Luxurious amenities include a European-inspired spa with hot and cold plunge pools, steam room and sauna as well as fireside lobby lounge, social lounge and terrace. By Concert, an award-winning developer of 12,000+ homes since 1989.