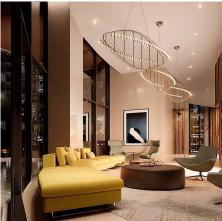

## 606 1601 Quebec Street, Vancouver

\$1,639,900

TESORO - A landmark building in a prime waterfront location at the crest of False Creek. A sculptural tower standing 17 storeys, designed to maximize Vancouver's iconic city, water and mountain views, forever unobstructed. Custom kitchens crafted exclusively for TESORO by Poliform in Italy featuring top-of-the-line Gaggenau integrated appliances and marble backsplash and island fronts. Bathrooms feature floating Poliform vanities and large format marble wrapping from floors to walls. Contemporary, Poliform closets throughout. Savant home automation system. Luxurious amenities include a European-inspired spa with hot and cold plunge pools, steam room and sauna as well as fireside lobby lounge, social lounge and terrace. By Concert, an award-winning developer of 12,000+ homes since 1989.