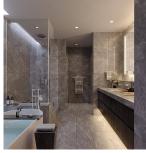

## 606 1601 Quebec Street, Vancouver

\$1,639,900

TESORO - A landmark building in a prime waterfront location at the crest of False Creek. A sculptural tower standing 17 storeys, designed to maximize Vancouver's iconic city, water and mountain views, forever unobstructed. Custom kitchens crafted exclusively for TESORO by Poliform in Italy featuring top-of-the-line Gaggenau integrated appliances and marble backsplash and island fronts. Bathrooms feature floating Poliform vanities and large format marble wrapping from floors to walls. Contemporary, Poliform closets throughout. Savant home automation system. Luxurious amenities include a European-inspired spa with hot and cold plunge pools, steam room and sauna as well as fireside lobby lounge, social lounge and terrace. By Concert, an award-winning developer of 12,000+ homes since 1989.