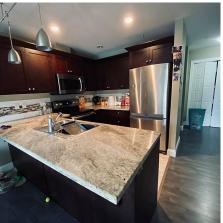

## 211 45640 Alma Avenue, Chilliwack

\$450,000

Corner unit condo in Ameera Place featuring 1,265 Sq.Ft., 2 Bedrooms plus den, luxurious kitchen with granite countertops, stainless steel appliances, eating bar which opens to the dining room and massive patio, living room has an open concept feel and boasts a wall mounted fireplace, A/C unit, and large windows! Master Bedroom features a nice sized walk-in closet and a beautiful ensuite which has a soaker tub plus a shower! Located in highly sought after Sardis Chilliwack, this unit is just minutes away from Garrison Village, UFV, Vedder Rotary Trail, Shopping, Amenities, and more! Contact for details!