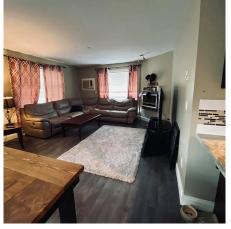

## 211 45640 Alma Avenue, Chilliwack

\$450,000

Corner unit condo in Ameera Place featuring 1,265 Sq.Ft., 2 Bedrooms plus den, luxurious kitchen with granite countertops, stainless steel appliances, eating bar which opens to the dining room and massive patio, living room has an open concept feel and boasts a wall mounted fireplace, A/C unit, and large windows! Master Bedroom features a nice sized walk-in closet and a beautiful ensuite which has a soaker tub plus a shower! Located in highly sought after Sardis Chilliwack, this unit is just minutes away from Garrison Village, UFV, Vedder Rotary Trail, Shopping, Amenities, and more! Contact for details!