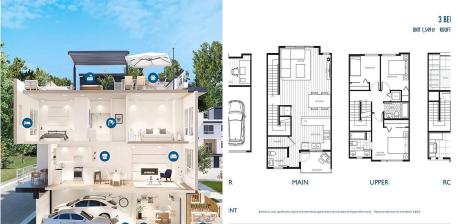

## 56 16511 Watson Drive, Surrey

\$848,800

FABULOUS FLEETWOOD LOCATION!. This beautiful, brand new 3 BEDROOM + DEN Townhouse with ROOF TOP DECK, BRIGHT FRONT YARD in the heart of Fleetwood. Featuring over 1500 square feet of modern, functional living space. Contemporary kitchen featuring SS appliances, gas stove, tile backsplash, BI microwave, soft-close cabinets, stone counters, and walk in pantry! Bright open living area has electric fireplace & large windows. Up features 3 beds incl. large master bdrm w/spa-like ensuite. Enjoy gorgeous mountain views and entertain in style on over 650 sf PRIVATE ROOFTOP DECK! Home features laminate flooring, HRV, BI vacuum and air conditioning. Comes with 2 side by side car garage, walking distance to shopping, parks + schools, Rec, future Skytrain. Assignment of presale, project almost finished

## **KEY INFORMATION**

MLS® R2592542 Residential Attached Fleetwood Tynehead

- 3 Bedrooms
- 3 Bathrooms
- 1,549 SF