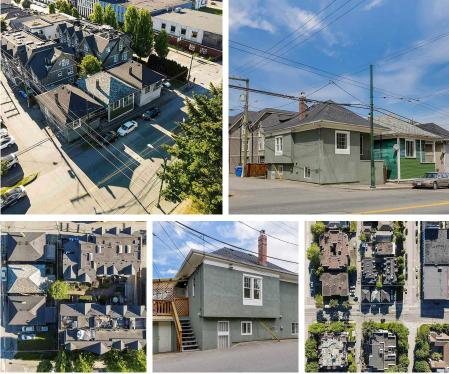

## 517 Commercial Drive, Vancouver

\$899,000

Incredible opportunity to become part of a unique development site in the heart of "The Drive", one of Vancouver's most coveted neighbourhoods. Designated under the Grandview Woodlands Official Community Plan with potential to assemble the homes to the immediate North for a higher density use. Excellent holding property with a \$41,376 annual income providing a 4.6% Cap Rate. Five bedroom 1910 Character Home offering 2 separate suites. Centrally located on Commercial Drive, just steps to public transit, Templeton Secondary, Woodland Park, Pepino's, Downlow Chicken, Bosa Foods and The Gourmet Warehouse. Contact listing realtor for further details.