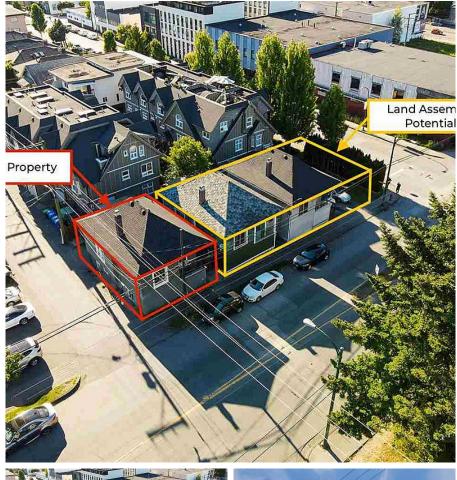

## 517 Commercial Drive, Vancouver

\$899,000

Incredible opportunity to become part of a unique development site in the heart of "The Drive", one of Vancouver's most coveted neighbourhoods. Designated under the Grandview Woodlands Official Community Plan with potential to assemble the homes to the immediate North for a higher density use. Excellent holding property with a \$41,376 annual income providing a 4.6% Cap Rate. Five bedroom 1910 Character Home offering 2 separate suites. Centrally located on Commercial Drive, just steps to public transit, Templeton Secondary, Woodland Park, Pepino's, Downlow Chicken, Bosa Foods and The Gourmet Warehouse. Contact listing realtor for further details.