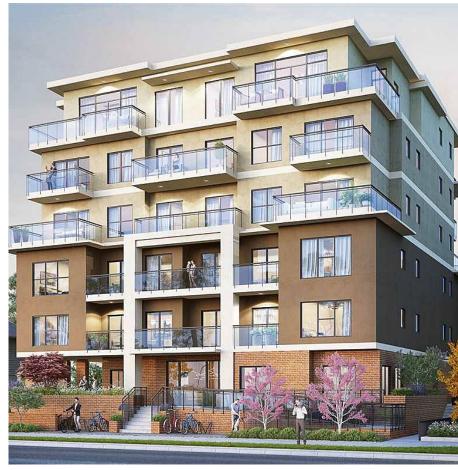

## 306 2331 Kelly Ave Avenue, Port Coquitlam

\$639,900

Southwest corner! One bedroom and den with TWO bathrooms. Radiant Living at Estella. Verdant parks, a modern community centre, abundant urban shopping and amenities ensure you can live how you want at the pace you want. It offers a spacious kitchen with added window above the sink to bring in extra natural light with an extra-large pantry. Estella is all about the little details with incredible features include like vinylplank flooring, custom closet millwork, smart home technology, one parking stall, a bike locker, and optional air conditioning. Call us today for a private appointment.