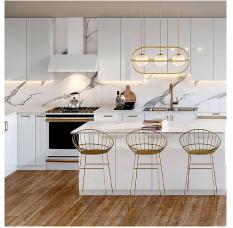

## 306 2331 Kelly Ave Avenue, Port Coquitlam

\$639,900

Southwest corner! One bedroom and den with TWO bathrooms. Radiant Living at Estella. Verdant parks, a modern community centre, abundant urban shopping and amenities ensure you can live how you want at the pace you want. It offers a spacious kitchen with added window above the sink to bring in extra natural light with an extra-large pantry. Estella is all about the little details with incredible features include like vinylplank flooring, custom closet millwork, smart home technology, one parking stall, a bike locker, and optional air conditioning. Call us today for a private appointment.