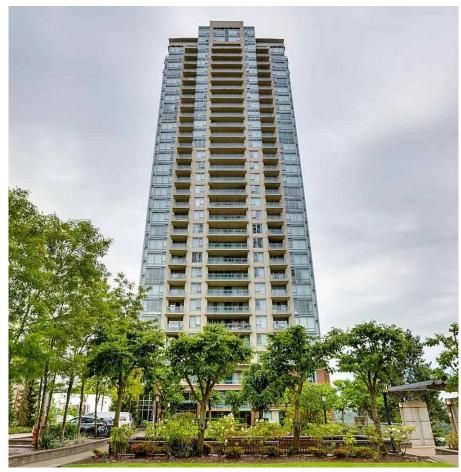

## 2207 9888 Cameron Street, Burnaby

\$648,000

Well kept 2 bedroom unit at the Silhouette complex by Ledmac. Functional floor plan with 2 good sized separate bedroom and 2 full bath. Perfect starter home for a young family. Laminate flooring throughout living and dining room. Open kitchen with granite countertop and stainless steel appliance and a gas range. South facing unit with lots of natural sunlight and views of the city and Fraser River. Close to everything including Lougheed mall, transit, restaurants and more.