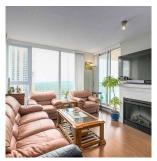

## 2207 9888 Cameron Street, Burnaby

\$648,000

Well kept 2 bedroom unit at the Silhouette complex by Ledmac. Functional floor plan with 2 good sized separate bedroom and 2 full bath. Perfect starter home for a young family. Laminate flooring throughout living and dining room. Open kitchen with granite countertop and stainless steel appliance and a gas range. South facing unit with lots of natural sunlight and views of the city and Fraser River. Close to everything including Lougheed mall, transit, restaurants and more.