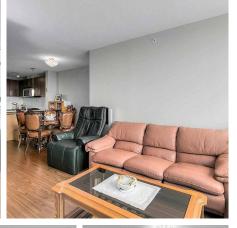

## 2207 9888 Cameron Street, Burnaby

\$648,000

Well kept 2 bedroom unit at the Silhouette complex by Ledmac. Functional floor plan with 2 good sized separate bedroom and 2 full bath. Perfect starter home for a young family. Laminate flooring throughout living and dining room. Open kitchen with granite countertop and stainless steel appliance and a gas range. South facing unit with lots of natural sunlight and views of the city and Fraser River. Close to everything including Lougheed mall, transit, restaurants and more.