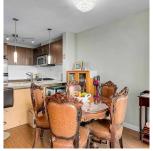

## 2207 9888 Cameron Street, Burnaby

\$648,000

Well kept 2 bedroom unit at the Silhouette complex by Ledmac. Functional floor plan with 2 good sized separate bedroom and 2 full bath. Perfect starter home for a young family. Laminate flooring throughout living and dining room. Open kitchen with granite countertop and stainless steel appliance and a gas range. South facing unit with lots of natural sunlight and views of the city and Fraser River. Close to everything including Lougheed mall, transit, restaurants and more.