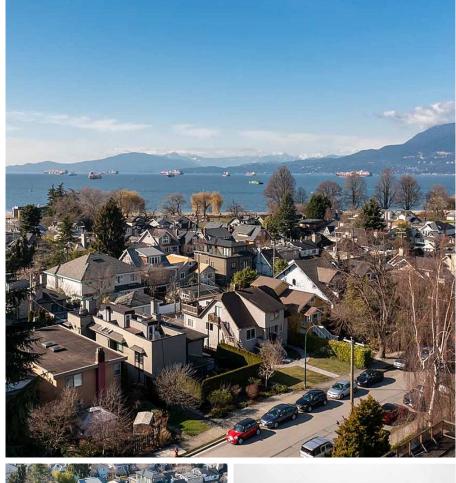

## 1371-1377 Maple Street, Vancouver

\$3,795,000

MAPLE ESTATES. A rare opportunity to own in Vancouver's highly sought Kits Point with parks, beaches, ocean and neighborhood amenities at your doorstep. Why you'll want to invest here. 01 Contains 4 separate suites with income potential over \$100,000 year. 02 | This spacious 3,221 sf home sits on a 41- foot wide 4,625 sf lot. Comes with 4 parking with lane access. 03 | Turnkey investment with all suites currently rented. Updates: Upper floor suite renovated in 2016. Lower floor suites completely renovated in 2014 and 2020. Roof replaced in 2004. 04 | An irreplaceable Kits Point location with close proximity to Downtown, West 4th, UBC, and future Broadway subway. 05 | Google Bike Score 100. Google Walk Score 90. Don't miss out on this unique opportunity to own in Maple Estates, Kits Point

## FEATURES

Year Built: 1925 Views: Mountain View Listed By: Sotheby's International Realty Canada