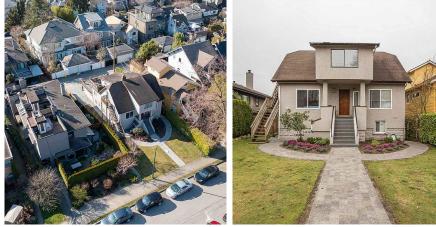

## 1371-1377 Maple Street, Vancouver

\$3,795,000

MAPLE ESTATES. A rare opportunity to own in Vancouver's highly sought Kits Point with parks, beaches, ocean and neighborhood amenities at your doorstep. Why you'll want to invest here. 01 Contains 4 separate suites with income potential over \$100,000 year. 02 | This spacious 3,221 sf home sits on a 41- foot wide 4,625 sf lot. Comes with 4 parking with lane access. 03 | Turnkey investment with all suites currently rented. Updates: Upper floor suite renovated in 2016. Lower floor suites completely renovated in 2014 and 2020. Roof replaced in 2004. 04 | An irreplaceable Kits Point location with close proximity to Downtown, West 4th, UBC, and future Broadway subway. 05 | Google Bike Score 100. Google Walk Score 90. Don't miss out on this unique opportunity to own in Maple Estates, Kits Point

## **KEY INFORMATION**

MLS® R2593143 Multifamily Kitsilano 7 Bedrooms 4 Bathrooms 3,221 SF 4,625 SF Lot