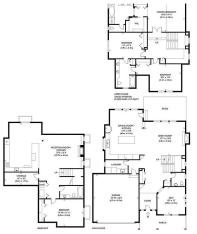

## 14286 36a Avenue, Surrey

\$1,499,900

Southport! Quiet seaside executive community of 71 ParkLane Built Homes(no suite zone/front yard grass contract), on the Nicomekl River, enjoy kayaking, walking & bike trails & Nico Wynd 9 hole/par 35 golf course. Home shows new, neutral colors, loads of upgrades: hard wood floor, built in cabinets, detailed mill work, granite counters, air conditioning, upgraded furnace/hot water tank. 3,485 sq. ft. plan. Main floor great room & front parlor. Upper level 3 ensuited bedrooms & built in work station. Bsmt.games room, expansive plumbed bar, 2 fridges, dishwasher & drink fountain. 4,633 sq. ft. lot, south rear yard, large composite deck, retractable awning, covered powered barbeque shack, gas hook up, water sprinklers, raised garden beds, back onto natural green space. Chantrel/Elgin Schools.

## **KEY INFORMATION**

MLS® R2592858

Residential Detached

Elgin Chantrell

4 Bedrooms

4 Bathrooms

3,485 SF

4,633 SF Lot