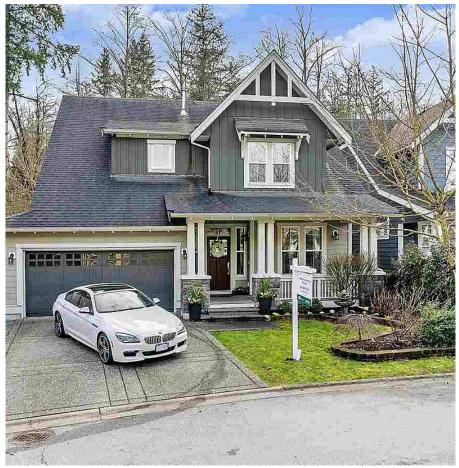

## 14286 36a Avenue, Surrey

\$1,499,900

Southport! Quiet seaside executive community of 71 ParkLane Built Homes(no suite zone/front yard grass contract), on the Nicomekl River, enjoy kayaking, walking & bike trails & Nico Wynd 9 hole/par 35 golf course. Home shows new, neutral colors, loads of upgrades: hard wood floor, built in cabinets, detailed mill work, granite counters, air conditioning, upgraded furnace/hot water tank. 3,485 sq. ft. plan. Main floor great room & front parlor. Upper level 3 ensuited bedrooms & built in work station. Bsmt.games room, expansive plumbed bar, 2 fridges, dishwasher & drink fountain. 4,633 sq. ft. lot, south rear yard, large composite deck, retractable awning, covered powered barbeque shack, gas hook up, water sprinklers, raised garden beds, back onto natural green space. Chantrel/Elgin Schools.