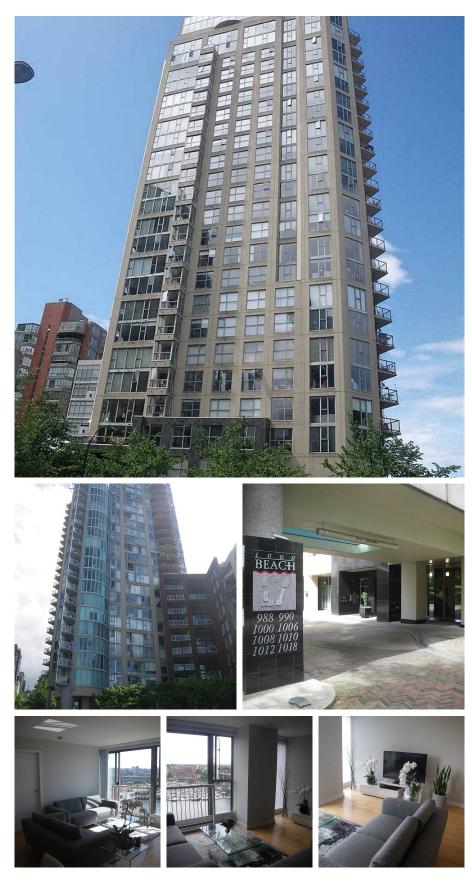

## 1303 1000 Beach Avenue, Vancouver

\$899,000

#### SPECTACULAR SOUTH FACING

WATERFRONT VIEW, 1 bedroom condo, almost 800 sq ft with views of False Creek, Granville Island, English Bay. Updates in kitchen include, stainless steel appliances, quartz countertop, extra deep ss sink, pantry. Over-sized 4 piece main bathroom. Two piece powder room. With the Seawall at the doorstep, the convenience of Granville Island across False Creek, it is easy access to everywhere, the perfect location for home. Onsite facilities include indoor pool, exercise centre, squash court. No pets allowed, 24 hour concierge and security. DON'T MISS THIS ONE!!

#### **KEY INFORMATION**

MLS® R2593208 Residential Attached Yaletown 1 Bedroom 2 Bathrooms 792 SF \$559.62 Maintenance Fees

### FEATURES

Year Built: 1991 Views: WATER VIEW, FALSE CREEK Listed By: Sutton Group-West Coast Realty