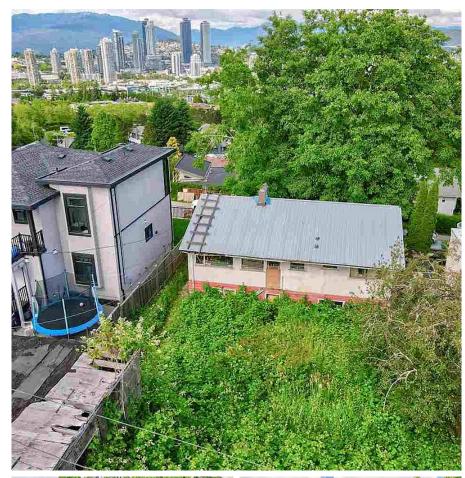

## 4014 Nithsdale Street, Burnaby

\$1,599,800

BUILDER ALERT! PRIME Burnaby location just steps from Burnaby hospital. 6000 sq/ft lot on high side of the street with potential for unobstructed mountain and city views. R5 zoned to accommodate a 3 story home with legal suite. Lot size will accommodate 4300 sq/ft home, plus 452 sq/ft detached garage on laneway. Extremely desirable neighbourhood close to shopping, parks, BCIT, SFU, Cascade Heights Elem, Vancouver Christian School. Quick access to HWY 1, Metrotown shopping and more.

## **FEATURES**

Year Built: 1951

Views: City/Mountain

Listed By: RE/MAX All Points Realty