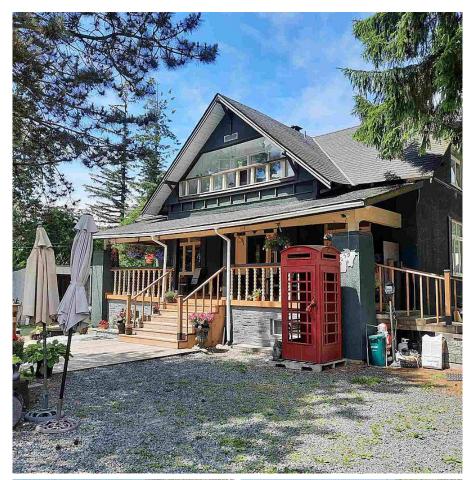

## 26059 Dewdney Trunk Road, Maple Ridge

\$1,980,000

All fenced beautiful 5 acre lot. City water, gas at the property line, all you have to do is just connect the gas into the house. The property has accesses from Dewdney Trunk and 260 St. The property is on high side of Trunk Rd. The house is old but very well maintained and nicely upgraded. Set well back from the street and quiet. Basement has one bedroom. New deck, small pond in front of the house. Showing only by appointment. COVID19 protocol, all visitors must wear masks