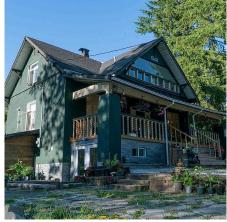

## 26059 Dewdney Trunk Road, Maple Ridge

\$1,980,000

All fenced beautiful 5 acre lot. City water, gas at the property line, all you have to do is just connect the gas into the house. The property has accesses from Dewdney Trunk and 260 St. The property is on high side of Trunk Rd. The house is old but very well maintained and nicely upgraded. Set well back from the street and quiet. Basement has one bedroom. New deck, small pond in front of the house. Showing only by appointment. COVID19 protocol, all visitors must wear masks