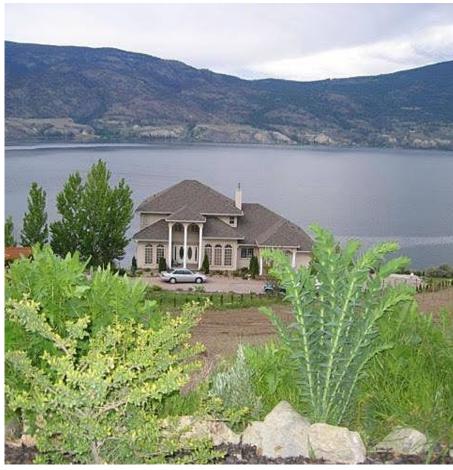

## 21606 Bridgeman Road, No City Value

\$3,990,000

Don't miss out Summerland Estate Winery and Villa B&B! This unique opportunity to own your dream house overseeing the beautiful Okanagan Lake, and run your hobby farm and long wanted winery business for fun! This amazing 10 Acres family estate is ideally situated in the sunny Okanagan, British Columbia's world famous Wine Country boasting over 100 nearby wineries. Featuring a 180 degree Lake view and overlooking Okanagan Park, this property is 1 hour south of Kelowna International airport, and 20 min. north of Penticton airport. Property consist of 20 year old, 10 bedroom well appointed home with Airbnb rooms, vacation suites, and a 2100 sqft licensed winery building with tasting room. Outdoor Mini music concert area, wedding party area, all with breath taking lake views!

## **FEATURES**

Year Built: 1999

Views: OKANAGAN LAKE, MOUNTAIN

Listed By: Nu Stream Realty Inc.