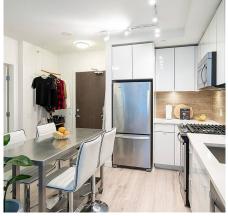

## 506 200 Nelson's Crescent, New Westminster

\$499,900

WOW! Amazing opportunity for investors and first-time buyers to own in BREWERY DISTRICT, built by Wesgroup. This 1 bedroom has no wasted space, stainless steel appliances, natural gas cooktop, with an extra large bathroom, and spacious 100 sqft deck. Upstairs, you will find a roof top patio with jawdropping views of the Fraser River, the perfect place to host summer BBQs! Residents get exclusive access to CLUB CENTRAL, which includes an a FULL SIZE gym, indoor lounge and games room, kitchen, sauna, steam room, squash court, and much more! A unique master-planned community, Brewery District boasts businesses like Save-On-Foods, Shoppers Drug Mart, Browns Socialhouse and Starbucks. It is also close to highway 1 for commuting, and walking distance to Sapperton SkyTrain. BOOK TODAY!