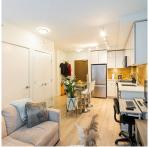

## 506 200 Nelson's Crescent, New Westminster

\$499,900

WOW! Amazing opportunity for investors and first-time buyers to own in BREWERY DISTRICT, built by Wesgroup. This 1 bedroom has no wasted space, stainless steel appliances, natural gas cooktop, with an extra large bathroom, and spacious 100 sqft deck. Upstairs, you will find a roof top patio with jawdropping views of the Fraser River, the perfect place to host summer BBQs! Residents get exclusive access to CLUB CENTRAL, which includes an a FULL SIZE gym, indoor lounge and games room, kitchen, sauna, steam room, squash court, and much more! A unique master-planned community, Brewery District boasts businesses like Save-On-Foods, Shoppers Drug Mart, Browns Socialhouse and Starbucks. It is also close to highway 1 for commuting, and walking distance to Sapperton SkyTrain. BOOK TODAY!