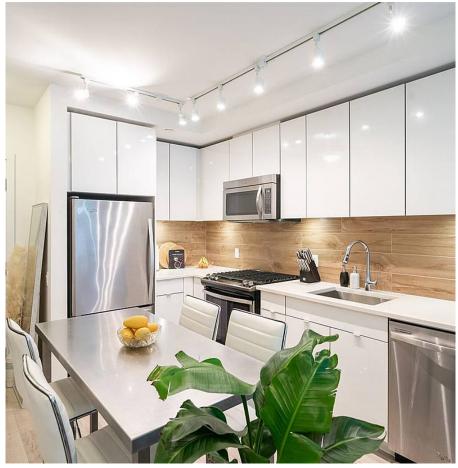

## 506 200 Nelson's Crescent, New Westminster

\$499,900

WOW! Amazing opportunity for investors and first-time buyers to own in BREWERY DISTRICT, built by Wesgroup. This 1 bedroom has no wasted space, stainless steel appliances, natural gas cooktop, with an extra large bathroom, and spacious 100 sqft deck. Upstairs, you will find a roof top patio with jawdropping views of the Fraser River, the perfect place to host summer BBQs! Residents get exclusive access to CLUB CENTRAL, which includes an a FULL SIZE gym, indoor lounge and games room, kitchen, sauna, steam room, squash court, and much more! A unique master-planned community, Brewery District boasts businesses like Save-On-Foods, Shoppers Drug Mart, Browns Socialhouse and Starbucks. It is also close to highway 1 for commuting, and walking distance to Sapperton SkyTrain. BOOK TODAY!