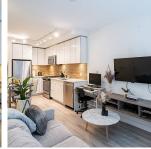

## 506 200 Nelson's Crescent, New Westminster

\$499,900

WOW! Amazing opportunity for investors and first-time buyers to own in BREWERY DISTRICT, built by Wesgroup. This 1 bedroom has no wasted space, stainless steel appliances, natural gas cooktop, with an extra large bathroom, and spacious 100 sqft deck. Upstairs, you will find a roof top patio with jawdropping views of the Fraser River, the perfect place to host summer BBQs! Residents get exclusive access to CLUB CENTRAL, which includes an a FULL SIZE gym, indoor lounge and games room, kitchen, sauna, steam room, squash court, and much more! A unique master-planned community, Brewery District boasts businesses like Save-On-Foods, Shoppers Drug Mart, Browns Socialhouse and Starbucks. It is also close to highway 1 for commuting, and walking distance to Sapperton SkyTrain. BOOK TODAY!