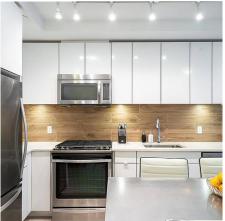

## 506 200 Nelson's Crescent, New Westminster

\$499,900

WOW! Amazing opportunity for investors and first-time buyers to own in BREWERY DISTRICT, built by Wesgroup. This 1 bedroom has no wasted space, stainless steel appliances, natural gas cooktop, with an extra large bathroom, and spacious 100 sqft deck. Upstairs, you will find a roof top patio with jawdropping views of the Fraser River, the perfect place to host summer BBQs! Residents get exclusive access to CLUB CENTRAL, which includes an a FULL SIZE gym, indoor lounge and games room, kitchen, sauna, steam room, squash court, and much more! A unique master-planned community, Brewery District boasts businesses like Save-On-Foods, Shoppers Drug Mart, Browns Socialhouse and Starbucks. It is also close to highway 1 for commuting, and walking distance to Sapperton SkyTrain. BOOK TODAY!