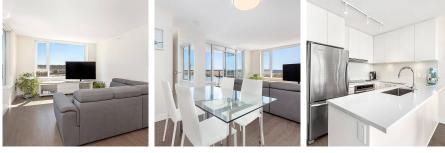

## 1510 668 Columbia Street, New Westminster

\$698,000

Shelly Vellani PREC\* 604.710.3681 svellani@rennie.com rennie.com/shellyvellani EXPANSIVE WATER VIEWS FROM EVERY

WINDOW in this 2 Bed/2 Bath & Den at the desirable Trapp & Holbrook. This building is right in the soul of historic Downtown New Westminster. Meticulously designed interiors create the perfect backdrop to the sophisticated and welcoming grand living space. Soaring windows throughout the residence draw in an abundance of natural light to flow through this gem of a home. SOUTH EAST Exposure & a generous sized patio deck perfect for morning coffees, evening BBQ's. Located 1 block from both SKYTRAINS, River Market, Pier Park & a ton of amenities just an elevator ride away. Includes: Parking & Storage, access to fitness facility, clubhouse & GARDEN DECK w/ Fire Pit & Lounge seating.

#### **KEY INFORMATION**

MLS® R2593696 Residential Attached Quay 2 Bedrooms 2 Bathrooms 1,019 SF \$489.01 Maintenance Fees