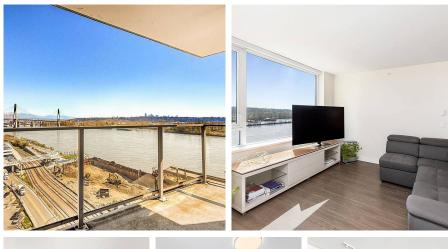

## 1510 668 Columbia Street, New Westminster

\$698,000

Shelly Vellani PREC\* 604.710.3681 svellani@rennie.com rennie.com/shellyvellani EXPANSIVE WATER VIEWS FROM EVERY

WINDOW in this 2 Bed/2 Bath & Den at the desirable Trapp & Holbrook. This building is right in the soul of historic Downtown New Westminster. Meticulously designed interiors create the perfect backdrop to the sophisticated and welcoming grand living space. Soaring windows throughout the residence draw in an abundance of natural light to flow through this gem of a home. SOUTH EAST Exposure & a generous sized patio deck perfect for morning coffees, evening BBQ's. Located 1 block from both SKYTRAINS, River Market, Pier Park & a ton of amenities just an elevator ride away. Includes: Parking & Storage, access to fitness facility, clubhouse & GARDEN DECK w/ Fire Pit & Lounge seating.

### FEATURES

Year Built: 2015 Views: FRASER RIVER, MOUTAINS, CITY Listed By: rennie & associates realty ltd.