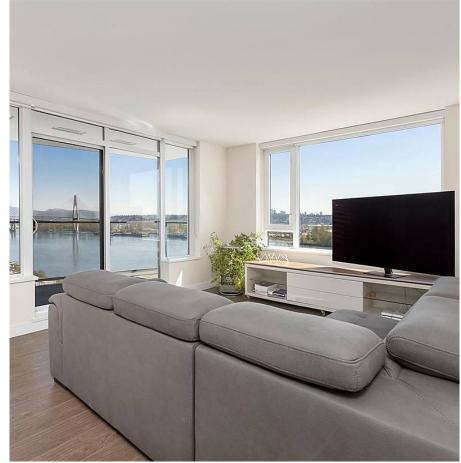

## 1510 668 Columbia Street, New Westminster

\$698,000

Shelly Vellani PREC\* 604.710.3681 svellani@rennie.com rennie.com/shellyvellani EXPANSIVE WATER VIEWS FROM EVERY

WINDOW in this 2 Bed/2 Bath & Den at the desirable Trapp & Holbrook. This building is right in the soul of historic Downtown New Westminster. Meticulously designed interiors create the perfect backdrop to the sophisticated and welcoming grand living space. Soaring windows throughout the residence draw in an abundance of natural light to flow through this gem of a home. SOUTH EAST Exposure & a generous sized patio deck perfect for morning coffees, evening BBQ's. Located 1 block from both SKYTRAINS, River Market, Pier Park & a ton of amenities just an elevator ride away. Includes: Parking & Storage, access to fitness facility, clubhouse & GARDEN DECK w/ Fire Pit & Lounge seating.

### FEATURES

Year Built: 2015 Views: FRASER RIVER, MOUTAINS, CITY Listed By: rennie & associates realty ltd.