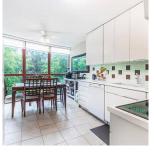

## 403 38 Leopold Place, New Westminster

\$599,900

Incredible tree-like setting with river and mountain views from this lovely and spacious 2 bedroom, 2 bathroom corner unit. Lots of windows for natural light. This fabulous unit features engineered hardwood floors, beautiful fireplace, In-suite laundry, large closets in the master bedroom & newly installed blinds. Bonus 2 balconies, 2 parking stalls side by side and cable is included in the maintenance fee! Functional floor plan. Great location close to shops, schools, transit, Queens Park and many amenities.