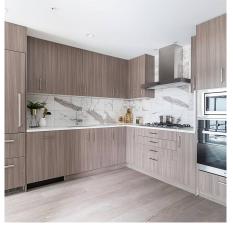

## 532 W King Edward Avenue, Vancouver

\$1,450,000

Welcome to Cambie + King Edward, a collection of luxury concrete townhomes located in Vancouver Westside's highly desirable Cambie Corridor. Quiet inside unit, this contemporary 3 bed + 3 bath home features tasteful, light-filled interiors with A/C, quality engineered hardwood floors, extra high ceilings on 2nd floor and private patio. The gourmet kitchen offers top-of-the-line integrated Miele appliances and high-end cabinetry. Enjoy the convenience of a private 2-car garage, and access to amenities including rooftop garden and clubhouse. Half block to Skytrain; close to QE Park, Hillcrest Community Centre and Oakridge shopping. Minutes to York House School and other top-ranking private schools, Eric Hamber Sec, Edith Cavell Elem; 15 min drive to UBC and short drive to Downtown.