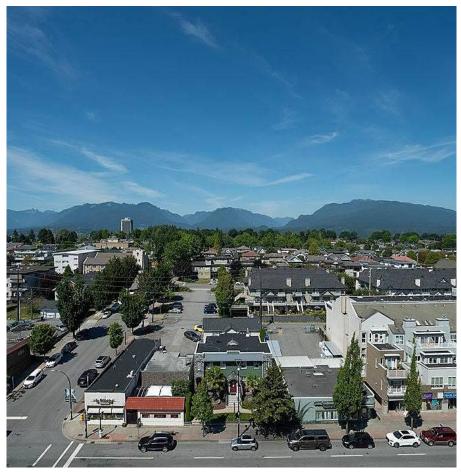

## 1003 3920 Hastings Street, Burnaby

\$448,800

VIEWS VIEWS VIEWS!! Views of North Shore Mountains, Sunsets, Vancouver Harbour and Burnaby Mountain. Featuring a one bedroom and one bathroom BOSA built concrete building with many upgrades such as windows, plumbing, elevator, lobby, covered balconies and more. An unbeatable location in the "Heights" just steps to restaurants, shopping and transit. Convenient to SFU, Downtown, & North Shore. Free Laundry on every second floor. Fitness Room, amenity Room, bike room, car wash, caretaker. Sorry, no pets and no rentals. Walking distance to Safeway, Starbucks, Liquor Barn, Cioffi's Deli, Antons Pasta Bar, and unlimited shops and resultants along the Hastings Strip! Minutes away from Rupert Pitch & Putt, Playland, Confederation Park, Carelton Plaza & SFU.

## **FEATURES**

Year Built: 1986

Views: MOUNTAINS

Listed By: RE/MAX Crest Realty