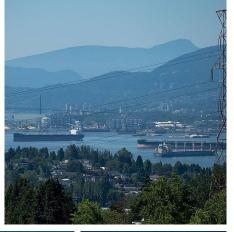

## 1003 3920 Hastings Street, Burnaby

\$448,800

VIEWS VIEWS VIEWS!! Views of North Shore Mountains, Sunsets, Vancouver Harbour and Burnaby Mountain. Featuring a one bedroom and one bathroom BOSA built concrete building with many upgrades such as windows, plumbing, elevator, lobby, covered balconies and more. An unbeatable location in the "Heights" just steps to restaurants, shopping and transit. Convenient to SFU, Downtown, & North Shore. Free Laundry on every second floor. Fitness Room, amenity Room, bike room, car wash, caretaker. Sorry, no pets and no rentals. Walking distance to Safeway, Starbucks, Liquor Barn, Cioffi's Deli, Antons Pasta Bar, and unlimited shops and resultants along the Hastings Strip! Minutes away from Rupert Pitch & Putt, Playland, Confederation Park, Carelton Plaza & SFU.

## **FEATURES**

Year Built: 1986

Views: MOUNTAINS

Listed By: RE/MAX Crest Realty