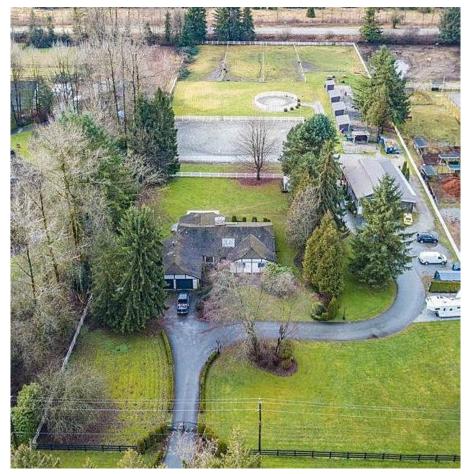

## 13483 Cedar Way, Maple Ridge

\$2,999,900

MARQUIS EQUESTRAIN in the Maple Ridge Equestrian Park. One of a kind property in one of Maple Ridge beautiful neighborhoods. This showcase one level home has huge open gourmet granite country kitchen and extra large dining areas for the big family events or dinners. Dining area opens to massive deck & hot tub overlooking the private fenced estate. All rooms are extra large including the office, bedrooms and big family/ games room amazing for gatherings. Superior 9 stall barn, muted stalls, automatic waterers, wash rack & tack rm. 150' x 100' lit all weather sand riding ring & 50' sand round pen, paddocks area & huge workshop. BONUS 550 sqft detached suite. This estate is surrounded by mountain and pastoral views and has been lovingly and carefully maintained and shows extremely well.

## **FEATURES**

Year Built: 1980

Views: Mountains and Pastoral

Listed By: Royal LePage - Brookside Realty