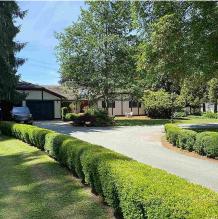

## 13483 Cedar Way, Maple Ridge

\$2,999,900

MARQUIS EQUESTRAIN in the Maple Ridge Equestrian Park. One of a kind property in one of Maple Ridge beautiful neighborhoods. This showcase one level home has huge open gourmet granite country kitchen and extra large dining areas for the big family events or dinners. Dining area opens to massive deck & hot tub overlooking the private fenced estate. All rooms are extra large including the office, bedrooms and big family/ games room amazing for gatherings. Superior 9 stall barn, muted stalls, automatic waterers, wash rack & tack rm. 150' x 100' lit all weather sand riding ring & 50' sand round pen, paddocks area & huge workshop. BONUS 550 sqft detached suite. This estate is surrounded by mountain and pastoral views and has been lovingly and carefully maintained and shows extremely well.