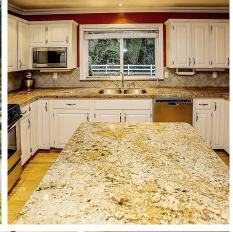

## 13483 Cedar Way, Maple Ridge

\$2,999,900

MARQUIS EQUESTRAIN in the Maple Ridge Equestrian Park. One of a kind property in one of Maple Ridge beautiful neighborhoods. This showcase one level home has huge open gourmet granite country kitchen and extra large dining areas for the big family events or dinners. Dining area opens to massive deck & hot tub overlooking the private fenced estate. All rooms are extra large including the office, bedrooms and big family/ games room amazing for gatherings. Superior 9 stall barn, muted stalls, automatic waterers, wash rack & tack rm. 150' x 100' lit all weather sand riding ring & 50' sand round pen, paddocks area & huge workshop. BONUS 550 sqft detached suite. This estate is surrounded by mountain and pastoral views and has been lovingly and carefully maintained and shows extremely well.