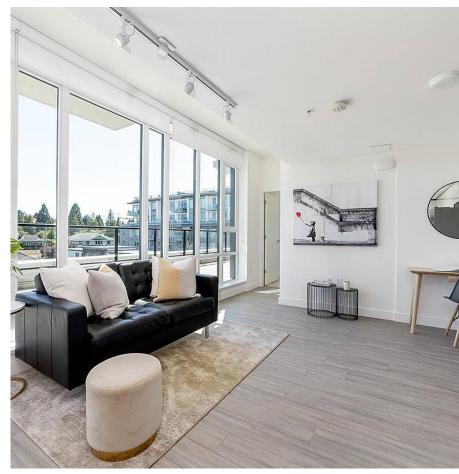

## 571 438 W King Edward Avenue, Vancouver

\$998,000

OPAL is a luxury boutique collection of retirement suites on Vancouver's west side. This is Senior + intergenerational living at its finest! 55 age+ (with other occupants of any age) can select from a range of hospitality service packages. Look out on to the huge expansive Sub-penthouse South-facing deck through floor to ceiling windows. This home features air conditioning, high 9 ft. ceilings and tons of natural light. Big open kitchen features BOSCH stainless appliances. The spacious spa-like bathroom is bright and accessible. Amazing amenities provide 24-hours concierge, luxury car service, outings + activities, oxygenated infrared sauna, hydrotherapy tub, theater, rooftop patio, 5 star restaurant. Location: close to skytrain / transit, restaurants, QE park + Oakridge.