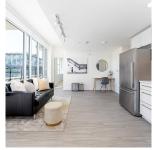

## 571 438 W King Edward Avenue, Vancouver

\$998,000

OPAL is a luxury boutique collection of retirement suites on Vancouver's west side. This is Senior + intergenerational living at its finest! 55 age+ (with other occupants of any age) can select from a range of hospitality service packages. Look out on to the huge expansive Sub-penthouse South-facing deck through floor to ceiling windows. This home features air conditioning, high 9 ft. ceilings and tons of natural light. Big open kitchen features BOSCH stainless appliances. The spacious spa-like bathroom is bright and accessible. Amazing amenities provide 24-hours concierge, luxury car service, outings + activities, oxygenated infrared sauna, hydrotherapy tub, theater, rooftop patio, 5 star restaurant. Location: close to skytrain / transit, restaurants, QE park + Oakridge.