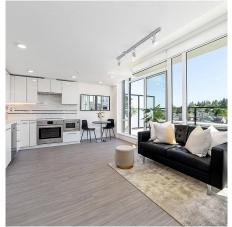

## 571 438 W King Edward Avenue, Vancouver

\$998,000

OPAL is a luxury boutique collection of retirement suites on Vancouver's west side. This is Senior + intergenerational living at its finest! 55 age+ (with other occupants of any age) can select from a range of hospitality service packages. Look out on to the huge expansive Sub-penthouse South-facing deck through floor to ceiling windows. This home features air conditioning, high 9 ft. ceilings and tons of natural light. Big open kitchen features BOSCH stainless appliances. The spacious spa-like bathroom is bright and accessible. Amazing amenities provide 24-hours concierge, luxury car service, outings + activities, oxygenated infrared sauna, hydrotherapy tub, theater, rooftop patio, 5 star restaurant. Location: close to skytrain / transit, restaurants, QE park + Oakridge.