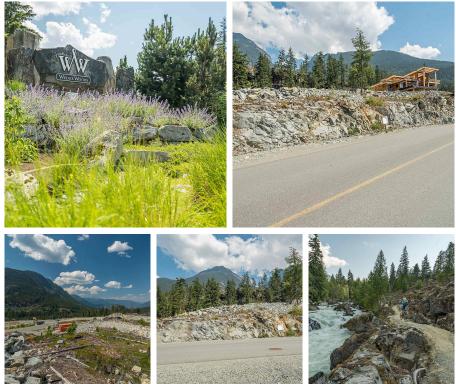

## 9296 Stellar's Way, Whistler

\$1,425,000

Welcome to the Wedgewoods! Estate living surrounding by serenity. A short drive (Less than 15 mins) to Whistler Village and approximately 7 minutes to Green Lake. Lot 86 offers one of the most versatile building envelopes and best views available in this exclusive community. The Wedgewoods features its own fitness centre, squash & tennis court, BBQ and lounge area. Build up tp 4629 square feet + an auxiliary building/ coach home. Must see to appreciate views and lot potential. Bonus: Buildings Plans & Survey available from Seller. More pics coming soon.