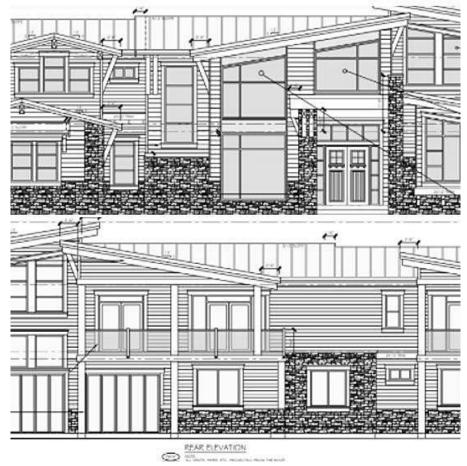

## 9296 Stellar's Way, Whistler

\$1,425,000

Welcome to the Wedgewoods! Estate living surrounding by serenity. A short drive (Less than 15 mins) to Whistler Village and approximately 7 minutes to Green Lake. Lot 86 offers one of the most versatile building envelopes and best views available in this exclusive community. The Wedgewoods features its own fitness centre, squash & tennis court, BBQ and lounge area. Build up tp 4629 square feet + an auxiliary building/ coach home. Must see to appreciate views and lot potential. Bonus: Buildings Plans & Survey available from Seller. More pics coming soon.