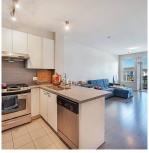

## 430 9388 Mckim Way, Richmond

\$630,000

Exquisite Mayfair Place by Polygon in the new Alexandra Garden neighborhood. This stunning South facing 2bedroom unit has beautiful view of garden, courtyard and swimming pool. Very well maintained unit features 9 ft ceiling, air conditioning, open concept kitchen design w/ S/S appliances & granite countertops. Extra spacious bedroom fits a king size w/ big walk-in closet & ensuite. Resort-style amenities: club house, swimming pool, hot tub, party room, gym and movie theatre. Centrally located with everything within walking distance: Kwantlen University, skytrain & new Central at Garden City mall, Aberdeen & Yohan. Tomsett Elementary, MacNeil Secondary. Great investment choice!