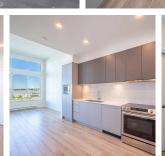

1-yr-new Penthouse, 12' ceiling in living room with extra large windows. Located in the established ocean-side Tsawwassen Shores Master Planned Community by Aquilini. Functional floorplan. This 2-bdrm/2-bath home offers feature chef's L-shape kitchen, open dining/living area, Master bedroom ensuite, large patio. The Nest Clubhouse amenity building for the homeowners exclusive use featuring a fitness center, chef's kitchen, family dining area, outdoor fireside lounge, meeting rooms, multi-purpose room with billiards, and more. Stroll along ocean dyke and feel the ocean breeze, cross the street to shop/eat in Tsawwassen Mills Mall. US Border and BC Ferries are mere minutes away. No Foreign Buyer Tax, No Speculation Tax! The rent was \$1900/mo. Excellent investment or to live-in.