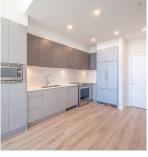

1-yr-new Penthouse, 12' ceiling in living room with extra large windows. Located in the established ocean-side Tsawwassen Shores Master Planned Community by Aquilini. Functional floorplan. This 2-bdrm/2-bath home offers feature chef's L-shape kitchen, open dining/living area, Master bedroom ensuite, large patio. The Nest Clubhouse amenity building for the homeowners exclusive use featuring a fitness center, chef's kitchen, family dining area, outdoor fireside lounge, meeting rooms, multi-purpose room with billiards, and more. Stroll along ocean dyke and feel the ocean breeze, cross the street to shop/eat in Tsawwassen Mills Mall. US Border and BC Ferries are mere minutes away. No Foreign Buyer Tax, No Speculation Tax! The rent was \$1900/mo. Excellent investment or to live-in.