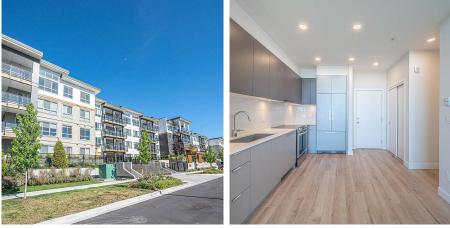

1-yr-new Penthouse, 12' ceiling in living room with extra large windows. Located in the established ocean-side Tsawwassen Shores Master Planned Community by Aquilini. Functional floorplan. This 2-bdrm/2-bath home offers feature chef's L-shape kitchen, open dining/living area, Master bedroom ensuite, large patio. The Nest Clubhouse amenity building for the homeowners exclusive use featuring a fitness center, chef's kitchen, family dining area, outdoor fireside lounge, meeting rooms, multi-purpose room with billiards, and more. Stroll along ocean dyke and feel the ocean breeze, cross the street to shop/eat in Tsawwassen Mills Mall. US Border and BC Ferries are mere minutes away. No Foreign Buyer Tax, No Speculation Tax! The rent was \$1900/mo. Excellent investment or to live-in.