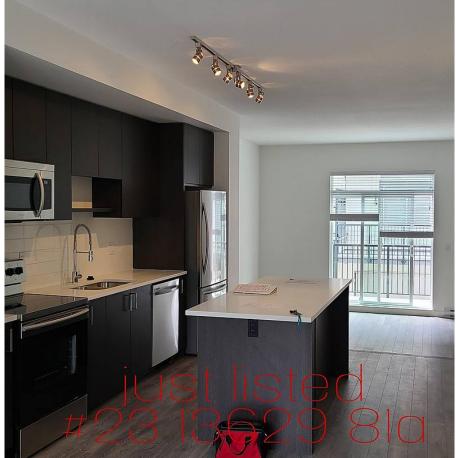

## 23 13629 81a Avenue, Surrey

\$825,000

KINGS LANDING II by Dawson + Sawyer!
BRAND NEW 4BED + 4 BATH townhome
included GST. Gourmet kitchen with quartz c/t,
large island and spacious eating area. Laminate
floors, soft close doors and s/s appliances. The
living room has easy access to the deck. Perfect for
entertaining and umber BBQs. Master bdrms is
large enough to fit a KING SIZED bed and
includes a walk-in closet & ensuite. Bonus 4th
bdrms and full bath on lower floor. Location is
fantastic, close to city centre, restaurants,
shopping and transit. shared amenities with Condo
building on the front.

## **KEY INFORMATION**

MLS® R2594320 Residential Attached Bear Creek Green Timbers

4 Bedrooms

4 Bathrooms

1,527 SF

## **FEATURES**

Year Built: 2021

Listed By: City 2 City Real Estate Services Inc.