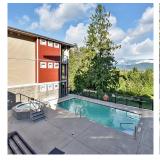

## 109 2238 Whatcom Road, Abbotsford

\$469,000

Welcome to Waterleaf, 2 BDRM + 2 BATH condo with open concept living. One of a kind opportunity in a highly desired neighborhood. This unit comes with A/C, granite counter tops, functional floorplan, and 2 parking stalls. Waterleaf also hosts an amazing gym, outdoor pool, recreational room and is conveniently located off of HWY 1 walking distance to Save on Foods, Shoppers, Royal Bank, TD Bank, and many restaurants and shops.