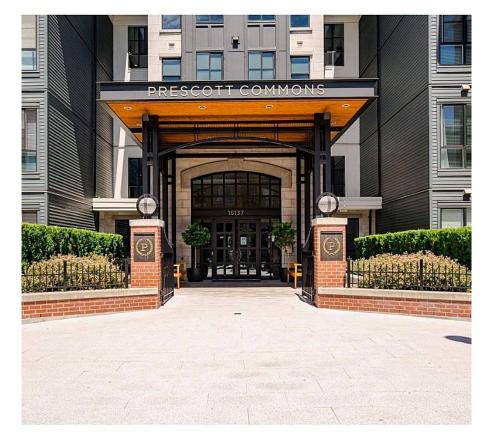

## 308 15137 33 Avenue, Surrey

\$549,000

LARGE CORNER UNIT 02 BED 02 BATH plus DEN Prescott Commons by Polygon - A collection of contemporary East Coast-style apartment residences at the landmark master planned community of Harvard Gardens in South Surrey. VERY Desirable corner home features engineered stone counter tops, a spa-inspired shower, BRAND NEW laminate flooring, stainless steel appliances including gas range FRESHLY PAINTED, STRATA FEE include GAS. Residents also benefit from exclusive membership to the Rowing Club with its 9,000 sq. ft. of resort-style amenities.