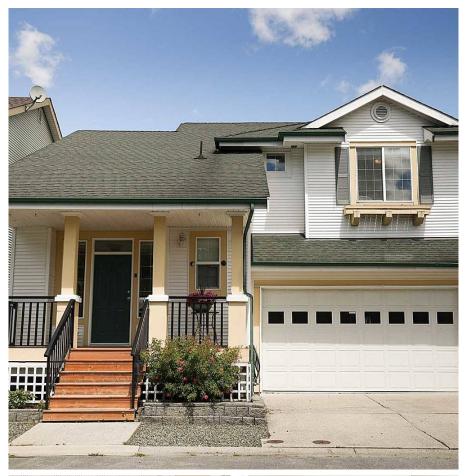

## 19787 Brighton Place, Pitt Meadows

\$899,000

Welcome to MORNINGSIDE! This wellmaintained, south-facing single detached home has 4 bedrooms 3 bathrooms is located in a highly desirable neighbourhood in Pitt Meadows. It is 2 storeys with a full basement and features an open floor plan with plenty natural light, vaulted ceilings, spacious bedrooms on the top floor, and lots of storage space. The finished basement has a bedroom, recreation room and two additional storage rooms with an expansive crawl space. It also includes a heat pump with AC, built in vacuum, and is a power smart home. Park your vehicles in the double garage or on your driveway. Conveniently located within walking distance to public transit, the West Coast Express, shops and restaurants, parks, walking trails and a 6 minute drive to Osprey Village.

## **KEY INFORMATION**

MLS® R2594647

Residential Detached

Central Meadows

4 Bedrooms

3 Bathrooms

2,470 SF

2,852 SF Lot