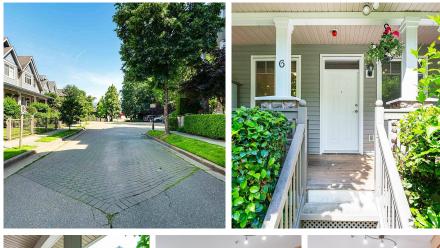

## 6 19063 Mcmyn Road, Pitt Meadows

\$799,888

ceilings, a walk in closet and a generous sized ensuite. Large double garage + plenty of room for storage. Enter off of McMynn, onto your semiprivate, quaint paving stone roadway serving only the local residents. Located just minutes to Lougheed Highway and Golden Ears Bridge or leave your car at home as this townhome is WALKING DISTANCE to everything in Pitt Meadows, Westcoast Express, Meadowvale shopping Centre, recreation, schools and parks. Perfect place to raise a family. Easy to show, Call Today!

Welcome to the heart of Pitt Meadows. This large, rarely offered townhome in the Villagio complex features an open concept kitchen with high ceilings on the main. The master bedroom offers vaulted