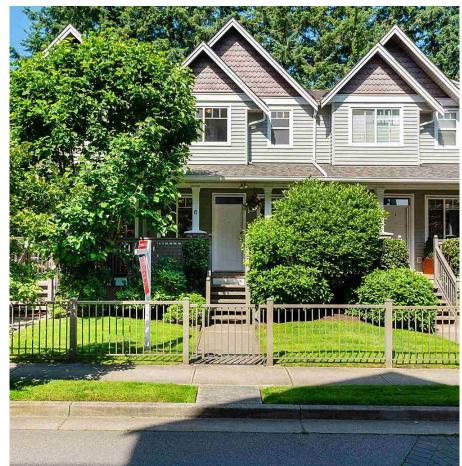

## 6 19063 Mcmyn Road, Pitt Meadows

\$799,888

ceilings, a walk in closet and a generous sized ensuite. Large double garage + plenty of room for storage. Enter off of McMynn, onto your semiprivate, quaint paving stone roadway serving only the local residents. Located just minutes to Lougheed Highway and Golden Ears Bridge or leave your car at home as this townhome is WALKING DISTANCE to everything in Pitt Meadows, Westcoast Express, Meadowvale shopping Centre, recreation, schools and parks. Perfect place to raise a family. Easy to show, Call Today!

Welcome to the heart of Pitt Meadows. This large, rarely offered townhome in the Villagio complex features an open concept kitchen with high ceilings on the main. The master bedroom offers vaulted