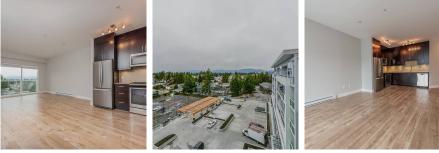

## 617 9015 120 Street, Delta

\$499,000

Exclusive penthouse unit in the MUSE. This beautiful unit features open kitchen and living room floorplan which opens to the patio at the end letting in lots of light. The kitchen has stainless steel french door refrigerator, dishwasher, microwave, electric range and oven, stone countertops and espresso cabinets. Laminate flooring throughout this one bedroom and den unit, spacious enough to be used as a bedroom is perfect to hold as an investment home at \$1,600 per month or have a young family move in. Comes with one parking and one storage.