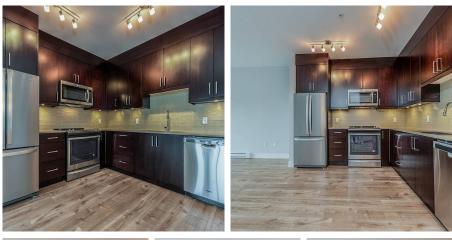

## 617 9015 120 Street, Delta

\$499,000

Exclusive penthouse unit in the MUSE. This beautiful unit features open kitchen and living room floorplan which opens to the patio at the end letting in lots of light. The kitchen has stainless steel french door refrigerator, dishwasher, microwave, electric range and oven, stone countertops and espresso cabinets. Laminate flooring throughout this one bedroom and den unit, spacious enough to be used as a bedroom is perfect to hold as an investment home at \$1,600 per month or have a young family move in. Comes with one parking and one storage.