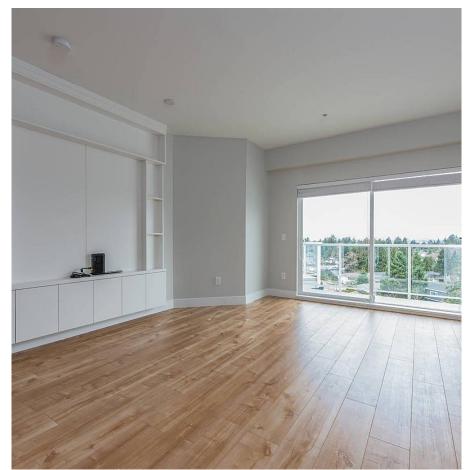

## 617 9015 120 Street, Delta

\$499,000

Exclusive penthouse unit in the MUSE. This beautiful unit features open kitchen and living room floorplan which opens to the patio at the end letting in lots of light. The kitchen has stainless steel french door refrigerator, dishwasher, microwave, electric range and oven, stone countertops and espresso cabinets. Laminate flooring throughout this one bedroom and den unit, spacious enough to be used as a bedroom is perfect to hold as an investment home at \$1,600 per month or have a young family move in. Comes with one parking and one storage.