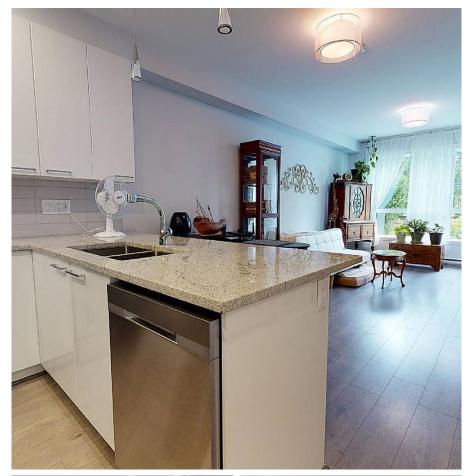

## 110 22315 122 Avenue, Maple Ridge

\$409,900

Greenbelt living! This ground floor one bedroom unit with walkthrough work space with private patio is just waiting for you to make it yours. Close to shops, restaurants and fitness/community centre. This unit features a clean modern feel with stainless steel appliances, quartz counter tops, laminate flooring, air conditioning and a large patio. This unit comes with 1 parking spot. Two Pets and rentals allowed.

## **FEATURES**

Year Built: 2019

Views: Greenbelt

Listed By: Keller Williams Elite Realty