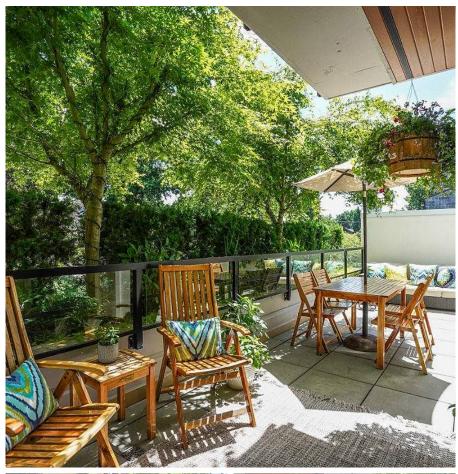

Outdoor and nature lovers will appreciate the double exposure of this terrace suite which has large decks on each side of the suite. 530 SF of outdoor space: the primary deck faces East and South towards a beautiful secluded garden facing quiet single family neighborhood. The secondary West facing deck brings in afternoon and evening sun to the living areas and 2nd bedroom. Concrete construction, thermal laminated windows with black out roller shades, gas fireplace & A/C add to the privacy and comfort of this house like suite. Updated Kitchen Quartz counters & gas cooktop, Oak flooring, paint and extra storage built-ins complete the picture of this perfect home. 2 side by side parking, large storage locker plus 2 storage spaces next to suite.