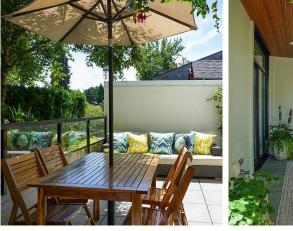

Outdoor and nature lovers will appreciate the double exposure of this terrace suite which has large decks on each side of the suite. 530 SF of outdoor space: the primary deck faces East and South towards a beautiful secluded garden facing quiet single family neighborhood. The secondary West facing deck brings in afternoon and evening sun to the living areas and 2nd bedroom. Concrete construction, thermal laminated windows with black out roller shades, gas fireplace & A/C add to the privacy and comfort of this house like suite. Updated Kitchen Quartz counters & gas cooktop, Oak flooring, paint and extra storage built-ins complete the picture of this perfect home. 2 side by side parking, large storage locker plus 2 storage spaces next to suite.