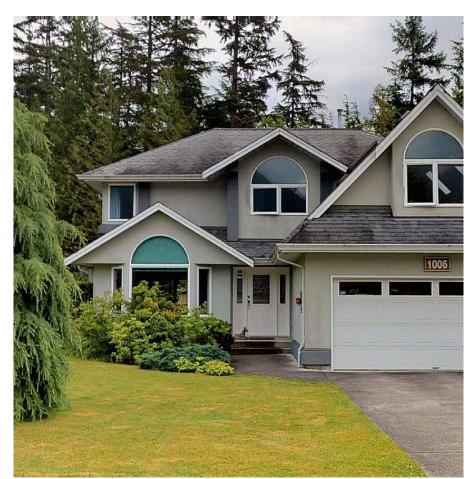

## **1006 Regency Place, Squamish**

\$1,400,000

If you're looking for a family home with privacy & in a great location, this one is it. This 4 bedroom, 2.5 bathroom home sits in a quiet cul-de-sac off Tantalus Rd in the Garibaldi Estates and backs onto greenspace. Plenty of space for the whole family with large living and dining rooms and also a family room, both with gas fireplaces. The kitchen has tonnes of cabinet space as well as a breakfast bar & eating nook which looks out into the beautifully landscaped, east-facing back yard. In addition to the 4 bedrooms up, there's a huge rec room perfect for a home office, guest space or a 5th bedroom. Forced air natural gas furnace, new HWT, double car garage plus room for RV/boat, 4.5 ft tall crawl space with easy access from the garage, mountain views, great walk score, & the list goes on.